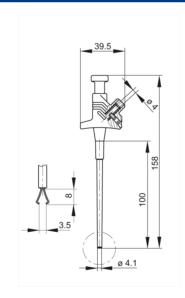

## KLEPS 30 schwarz/black

Industrial Connectors:Measuring and Testing Equipment:Clamp-type test probes:4 mm system

| Description          | Clamp-type test probe with rotating grip jaws and flexible shaft. The special form of the grip jaws allows clamping of pins and wires up to a maximum of 4 mm diameter. 4 mm diameter brass socket connection with side screw, grip jaws additionally nickel-plated. |
|----------------------|----------------------------------------------------------------------------------------------------------------------------------------------------------------------------------------------------------------------------------------------------------------------|
| Type                 | KLEPS 30 schwarz/black                                                                                                                                                                                                                                               |
| Order No.            | 930 113-100                                                                                                                                                                                                                                                          |
| System               | 4 mm system                                                                                                                                                                                                                                                          |
| Clamping range       | 4 mm                                                                                                                                                                                                                                                                 |
| Clamp type           | rotating grip jaws                                                                                                                                                                                                                                                   |
| Housing Color        | black                                                                                                                                                                                                                                                                |
| Other standard types | red color,<br>Order-No. 930 113-101                                                                                                                                                                                                                                  |