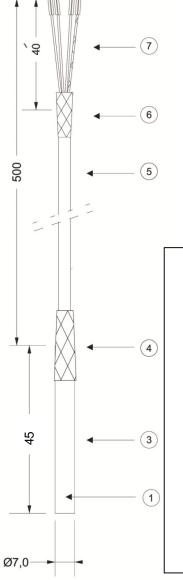

| 1 | sensing element SMT172-T018 |                                                |                   |  |
|---|-----------------------------|------------------------------------------------|-------------------|--|
| 3 | probe tip                   | Ø7x45 mm (ss. ANSI 303)                        |                   |  |
|   | sealing                     | Polyurethane resin                             |                   |  |
| 4 | heat shrink                 | adhesive shrink sleeve                         |                   |  |
| 5 | cable                       | 3x0.22mm2 shielded, shield NOT connected       |                   |  |
|   |                             | to probe tip (FEP/C/FEP); max temp 125°C       |                   |  |
|   | cable length:               | 500 mm other length on request                 |                   |  |
| 6 | sleeve                      | polyolefin shrink sleeve                       |                   |  |
| 7 | cable end                   | non-isolated splice (40mm)                     |                   |  |
|   |                             |                                                |                   |  |
|   | connection:                 | White                                          | out               |  |
|   |                             | Brown                                          | Vcc               |  |
|   |                             | Green                                          | GND               |  |
|   |                             |                                                |                   |  |
|   |                             | • •                                            | shield indication |  |
|   |                             | (inside tube a capacitor of 100 nF is mounted) |                   |  |
|   |                             |                                                |                   |  |
|   |                             |                                                |                   |  |