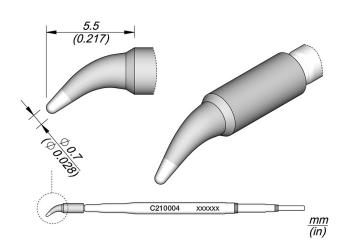

# Conical Bent Cartridge Ø 0.7

C210 cartridges are appropriate for precision soldering jobs with medium power requirements.

Due to the size, these cartridges are perfect to work with SMD, under a microscope, or with conventional components.

#### **REFERENCE**

C210004