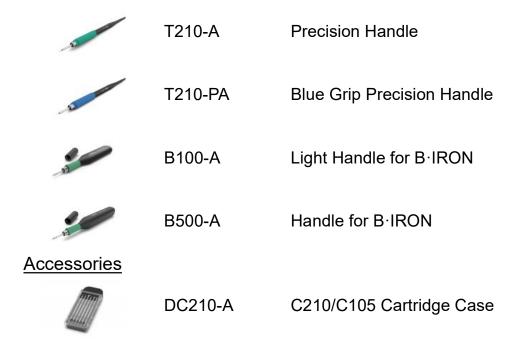

They work with T210 Precision Handle, B·100 and B·500 Handles for B·IRON.

<u>JBC Long Life Tips</u> offer instant heat up, excellent heat transfer and great durability.

They last 5 times longer than other brands thanks to JBC Most Efficient Soldering System and Sleep & Hibernation Modes.

# **CONNECTABLES**

## Compatible tools

This website uses own and third-party technical, analysis and advertising cookies to anonymously facilitate browsing, customise the advertising and analyse website use statistics. We deem that by continuing to browse you accept their use. <u>Learn more</u>