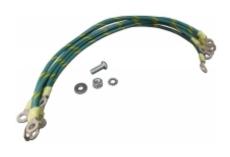

## **Ground Wire Kits GRDKIT Series**

- 12" or 16" long 10 Gauge Copper Wire.
- Terminated with crimped on terminals.
- Terminal hole is 0.256" diameter.
- Includes mounting hardware for both 1/4-20 or 10-32 ground studs
- Includes stick-on grounding symbols (two for each jumper)

| Part No. | Description                                                    | Length |
|----------|----------------------------------------------------------------|--------|
| GRDKIT01 | Includes (2) ground cables.                                    | 12"    |
| GRDKIT02 | Includes (6) ground cables.                                    | 16"    |
| GRDKIT03 | Includes (1) ground cable with #10 hardware only.              | 12"    |
| GRDKIT04 | Includes (4) ground cables with quick disconnecting terminals. | 12"    |