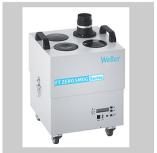

## For this purpose, we recommend:

Soldering irons

Cleaning

Pre-heating plates

| Dimensions L x W x H (mm)        | 335 x 360 x 445                                           |
|----------------------------------|-----------------------------------------------------------|
| Dimensions L x W x H (inches)    | 13.19 x 14.17 x 17.52                                     |
| Weight (approx.) in kg           | 8.6                                                       |
| Voltage                          | 220-240 V (50/60 Hz)                                      |
| Power                            | 120 VA                                                    |
| Noise level (distance 1 m) dB(A) | < 53                                                      |
| Max. vacuum                      |                                                           |
| Capacity m³/h                    | 150                                                       |
| Pre-filter                       | Pre-filter mat class M5                                   |
| Compact filter                   | Particle filter H13, and granular activated carbon filter |
| Max. capacity                    | 1–2 workstations                                          |
| RS232 interface (remote control) |                                                           |
| USB port                         |                                                           |
| WX-compatible                    | on                                                        |
|                                  |                                                           |