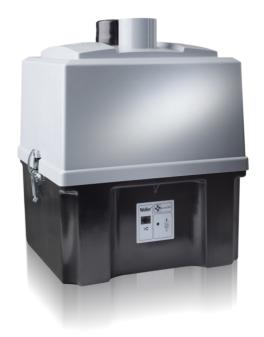

## Zero Smog EL 230V F/G

Product no.: FT91010699N

## **Benefits**

- > Fine dust pre-filter M5 that can be separately changed, without having to change main filter
- > Granular activated carbon filter for effective gas filtering
- > Portable fume extraction unit, for placement under or next to the bench-top.
- > Easy filter change.
- ➤ Exceptionally large HEPA H13 filter surface 2,4m² for longer filter lifetime.
- > 4-speed speed setting and power regulation.
- > Filter monitoring and filter alarm ensure timely filter change.
- Exceptionally long service life due to maintenance free brushless EC turbine.

## For this purpose, we recommend:

Soldering irons

Cleaning

Pre-heating plates

| Dimensions L x W x H (mm)        | 335 x 360 x 445                                           |
|----------------------------------|-----------------------------------------------------------|
| Dimensions L x W x H (inches)    | 13.19 x 14.17 x 17.52                                     |
| Weight (approx.) in kg           | 8.6                                                       |
| Voltage                          | 220-240 V (50/60 Hz)                                      |
| Power                            | 120 VA                                                    |
| Noise level (distance 1 m) dB(A) | < 53                                                      |
| Max. vacuum                      |                                                           |
| Capacity m³/h                    | 150                                                       |
| Pre-filter                       | Pre-filter mat class M5                                   |
| Compact filter                   | Particle filter H13, and granular activated carbon filter |
| Max. capacity                    | 1–2 workstations                                          |
| RS232 interface (remote control) |                                                           |
| USB port                         |                                                           |
| WX-compatible                    | on                                                        |
|                                  |                                                           |