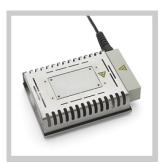

## Zero Smog EL 230V F/G

Product no.: FT91010699N

## **Benefits**

- > Fine dust pre-filter M5 that can be separately changed, without having to change main filter
- > Granular activated carbon filter for effective gas filtering
- > Portable fume extraction unit, for placement under or next to the bench-top.
- > Easy filter change.
- ➤ Exceptionally large HEPA H13 filter surface 2,4m² for longer filter lifetime.
- > 4-speed speed setting and power regulation.
- > Filter monitoring and filter alarm ensure timely filter change.
- Exceptionally long service life due to maintenance free brushless EC turbine.

## For this purpose, we recommend:

Soldering irons

Cleaning

Pre-heating plates

| Dimensions L x W x H (mm)        | 335 x 360 x 445                                           |
|----------------------------------|-----------------------------------------------------------|
| Dimensions L x W x H (inches)    | 13.19 x 14.17 x 17.52                                     |
| Weight (approx.) in kg           | 8.6                                                       |
| Voltage                          | 220-240 V (50/60 Hz)                                      |
| Power                            | 120 VA                                                    |
| Noise level (distance 1 m) dB(A) | < 53                                                      |
| Max. vacuum                      |                                                           |
| Capacity m³/h                    | 150                                                       |
| Pre-filter                       | Pre-filter mat class M5                                   |
| Compact filter                   | Particle filter H13, and granular activated carbon filter |
| Max. capacity                    | 1–2 workstations                                          |
| RS232 interface (remote control) |                                                           |
| USB port                         |                                                           |
| WX-compatible                    | on                                                        |
|                                  |                                                           |