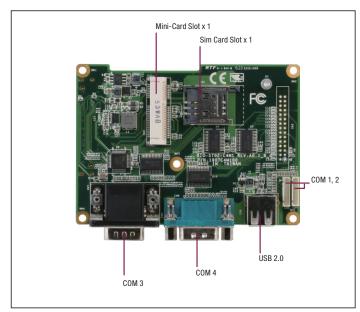

#### **Features**

- RS-232 x 4
- Mini-Card (Full Size) x 1 (PCle x 1 Only)
- SIM slot x 1
- USB 2.0 x 1
- Supports PICO-BT01 BIO Daughter Board Option

## **Specifications**

| System                |                                                                  |  |  |  |
|-----------------------|------------------------------------------------------------------|--|--|--|
| Form Factor           | 2.5" Board                                                       |  |  |  |
| BIO                   | 80 Pin hi-speed Board to board connector                         |  |  |  |
| Power Requirement     | Power supplied from MB by BIO                                    |  |  |  |
| Board Size            | 3.94" x 2.84" (100mm x 72mm)                                     |  |  |  |
| Gross Weight          | 0.44 lb (0.2 Kg)                                                 |  |  |  |
| Operating Temperature | 32°F ~ 140°F (0°C ~ 60°C)                                        |  |  |  |
| Storage Temperature   | -40 °F ~ 176°F (-40°C ~ 80°C)                                    |  |  |  |
| Operating Humidity    | 0% ~ 90% relative humidity, non-condensing                       |  |  |  |
| 1/0                   |                                                                  |  |  |  |
| Serial Port           | COM1, COM2 RS-232 by Pin Header<br>COM3, COM4 RS-232 on Rear I/O |  |  |  |
| USB                   | USB 2.0 x 1 on rear I/O                                          |  |  |  |
| PCle                  | Mini-Card x 1 (full size), SIM x 1                               |  |  |  |