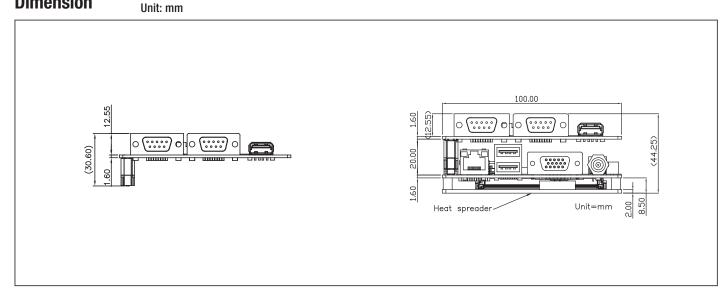

|                                                                  |  |  |  |
| Serial Port           | COM1, COM2 RS-232 by Pin Header<br>COM3, COM4 RS-232 on Rear I/O |  |  |  |
| USB                   | USB 2.0 x 1 on rear I/O                                          |  |  |  |
| PCle                  | Mini-Card x 1 (full size), SIM x 1                               |  |  |  |

## **Packing List**

- Accessory Kit
- COM Port Cables
- BIO-ST02-C4M1

### **Ordering Information**

| P/N                   | USB | RS-232 | Expansion Slot         | Temp.      |
|-----------------------|-----|--------|------------------------|------------|
| BIO-ST02-C4M1-A10-01* | 1   | 4      | Mini-Card x 1, SIM x 1 | 0°C ~ 60°C |

<sup>\*</sup> Customized BIOS is required.

### **Dimension**