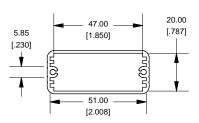

2

## **Extrusion**



23.00 [.906]



EXTRUSION DESIGNED FOR 50MM WIDE PC BOARD

## **Slot Details**







OPTIONAL FLANGE END PANELS 1455CF

## 54.00 [2.126] 120.00 \* .50 [4.724 \* .020]





| 1455C1201                    |             |
|------------------------------|-------------|
| PART NUMBERS                 |             |
| Clear Anodized               | 1455C1201   |
| Black Anodized               | 1455C1201BK |
| ACCESSORIES                  |             |
| See website for accessories. |             |

HAMMOND MANUFACTURING™ tc.) 1455C1201

www.hammondmfg.com

Enclosures can be Factory Modified (Milling, Drilling, Printing etc.) Solid models of this enclosure available in STEP or IGES.

Contact Factory mjm@hammondmfg.com

4

54.13

[2.131]

1