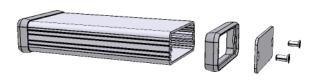

2

## **Extrusion**



23.00 [.906]



EXTRUSION DESIGNED FOR 50MM WIDE PC BOARD

## **Slot Details**







OPTIONAL FLANGE END PANELS 1455CF

## 54.00 [2.126] 120.00 \* .50 [4.724 \* .020]





| 1455C1201                    |             |
|------------------------------|-------------|
| PART NUMBERS                 |             |
| Clear Anodized               | 1455C1201   |
| Black Anodized               | 1455C1201BK |
| ACCESSORIES                  |             |
| See website for accessories. |             |

HAMMOND MANUFACTURING™ tc.) 1455C1201

www.hammondmfg.com

Enclosures can be Factory Modified (Milling, Drilling, Printing etc.) Solid models of this enclosure available in STEP or IGES.

Contact Factory mjm@hammondmfg.com

4

54.13

[2.131]

1