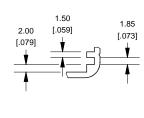

2

## **Extrusion**



23.00 [.906]



EXTRUSION DESIGNED FOR 50MM WIDE PC BOARD

## **Slot Details**







OPTIONAL FLANGE END PANELS 1455CF

## 54.00 [2.126] 120.00 \* .50 [4.724 \* .020]





| 1455C1201                    |             |
|------------------------------|-------------|
| PART NUMBERS                 |             |
| Clear Anodized               | 1455C1201   |
| Black Anodized               | 1455C1201BK |
| ACCESSORIES                  |             |
| See website for accessories. |             |

HAMMOND MANUFACTURING™ tc.) 1455C1201

www.hammondmfg.com

Enclosures can be Factory Modified (Milling, Drilling, Printing etc.) Solid models of this enclosure available in STEP or IGES.

Contact Factory mjm@hammondmfg.com

4

54.13

[2.131]

1