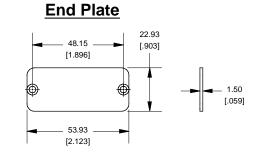

2

## **Extrusion**



23.00 [.906]



EXTRUSION DESIGNED FOR 50MM WIDE PC BOARD

## **Slot Details**







OPTIONAL FLANGE END PANELS 1455CF

## 54.00 [2.126] 120.00 \* .50 [4.724 \* .020]





| 1455C1201                    |             |
|------------------------------|-------------|
| PART NUMBERS                 |             |
| Clear Anodized               | 1455C1201   |
| Black Anodized               | 1455C1201BK |
| ACCESSORIES                  |             |
| See website for accessories. |             |

HAMMOND MANUFACTURING™ tc.) 1455C1201

www.hammondmfg.com

Enclosures can be Factory Modified (Milling, Drilling, Printing etc.) Solid models of this enclosure available in STEP or IGES.

Contact Factory mjm@hammondmfg.com

4

54.13

[2.131]

1