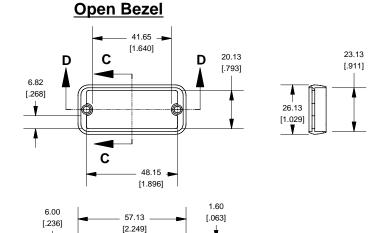

2

## **Extrusion**



23.00 [.906]



EXTRUSION DESIGNED FOR 50MM WIDE PC BOARD

## **Slot Details**







OPTIONAL FLANGE END PANELS 1455CF

## 54.00 [2.126] 120.00 \* .50 [4.724 \* .020]





| 1455C1201                    |             |
|------------------------------|-------------|
| PART NUMBERS                 |             |
| Clear Anodized               | 1455C1201   |
| Black Anodized               | 1455C1201BK |
| ACCESSORIES                  |             |
| See website for accessories. |             |

HAMMOND MANUFACTURING™ tc.) 1455C1201

www.hammondmfg.com

Enclosures can be Factory Modified (Milling, Drilling, Printing etc.) Solid models of this enclosure available in STEP or IGES.

Contact Factory mjm@hammondmfg.com

4

54.13

[2.131]

1