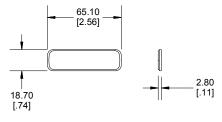

## **Top View of Assembly**



42.5 [1.67]

50.0

[1.97]

42.5

[1.67]

for maximum P.C

Board size for top and bottom

# **End View of Assembly**





# **SECTION A-A** (Side View of Assembly)



#### **Removable Panel**



[inches]

### **Inside View Top**



Enclosures can be Factory Modified (Milling, Drilling, Printing etc.) Contact Factory mjm@hammondmfg.com for quotes Solid models of this enclosure available in STEP or IGES.

| -                                                                                                                            |                                            |
|------------------------------------------------------------------------------------------------------------------------------|--------------------------------------------|
| Enclosure molded from FR ABS (UL94-V0) plastic.                                                                              |                                            |
| Purchased assembly includes top and bottom cover cover screws