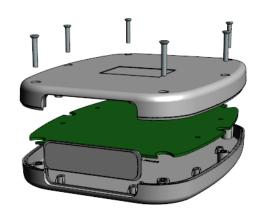

### **Inside View Top**

Enclosures can be Factory Modified (Milling, Drilling, Printing etc.) Contact Factory mjm@hammondmfg.com for quotes Solid models of this enclosure available in STEP or IGES.

| -                                                                                                                            |                                            |
|------------------------------------------------------------------------------------------------------------------------------|--------------------------------------------|
| Enclosure molded from FR ABS (UL94-V0) plastic.                                                                              |                                            |
| Purchased assembly includes top and bottom cover cover screws (M3-0.5 x 18mm). M3 Brass inserts ar (P.C. Board not supplied) |                                            |
|                                                                                                                              |                                            |
| PART NUMBERS                                                                                                                 |                                            |
| 1599TABM Enclosure                                                                                                           | e                                          |
| Black Enclosure                                                                                                              | 1599TABMBK                                 |
| Grey Enclosure                                                                                                               | 1599TABMGY                                 |
| ACCESSORIES                                                                                                                  |                                            |
| Replacement Cover Screws (Pkg 100)                                                                                           | 1594MS100 (Silver)<br>1594MS100BK (Black)  |
| P.C. Board Screws                                                                                                            | 1593ATS50 (Pkg 50)<br>1593ATS100 (Pkg 100) |