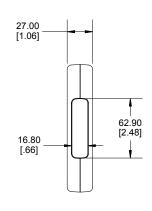

## **Top View of Assembly**



42.5 [1.67]

50.0

[1.97]

42.5

[1.67]

for maximum P.C

Board size for top and bottom

# **End View of Assembly**





# **SECTION A-A** (Side View of Assembly)



#### **Removable Panel**



[inches]

### **Inside View Top**



Enclosures can be Factory Modified (Milling, Drilling, Printing etc.) Contact Factory mjm@hammondmfg.com for quotes Solid models of this enclosure available in STEP or IGES.

| -                                                                                                                            |                                            |
|------------------------------------------------------------------------------------------------------------------------------|--------------------------------------------|
| Enclosure molded from FR ABS (UL94-V0) plastic.                                                                              |