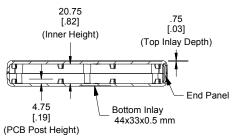

## **Top View of Assembly**



42.5 [1.67]

50.0

[1.97]

42.5

[1.67]

for maximum P.C

Board size for top and bottom

# **End View of Assembly**





# **SECTION A-A** (Side View of Assembly)



#### **Removable Panel**



[inches]

### **Inside View Top**



Enclosures can be Factory Modified (Milling, Drilling, Printing etc.) Contact Factory mjm@hammondmfg.com for quotes Solid models of this enclosure available in STEP or IGES.

| -                                                                                                                            |                                            |
|------------------------------------------------------------------------------------------------------------------------------|--------------------------------------------|
| Enclosure molded from FR ABS (UL94-V0) plastic.                                                                              |                                            |
| Purchased assembly includes top an