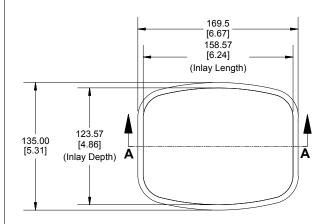

## **Top View of Assembly**



42.5 [1.67]

50.0

[1.97]

42.5

[1.67]

for maximum P.C

Board size for top and bottom

# **End View of Assembly**





# **SECTION A-A** (Side View of Assembly)



#### **Removable Panel**



[inches]

### **Inside View Top**



Enclosures can be Factory Modified (Milling, Drilling, Printing etc.) Contact Factory mjm@hammondmfg.com for quotes Solid models of this enclosure available in STEP or IGES.

| -                                                                                                                            |                                            |
|------------------------------------------------------------------------------------------------------------------------------|--------------------------------------------|
| Enclosure molded from FR ABS (UL94-V0) pla