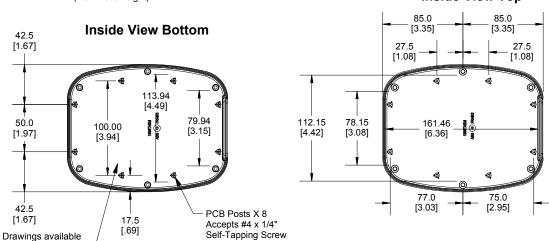

## **Top View of Assembly**

42.5 [1.67]

50.0

[1.97]

42.5

[1.67]

for maximum P.C

Board size for top and bottom

### **Inside View Top**

Enclosures can be Factory Modified (Milling, Drilling, Printing etc.) Contact Factory mjm@hammondmfg.com for quotes Solid models of this enclosure available in STEP or IGES.

| -                                                                                                                            |                                            |
|------------------------------------------------------------------------------------------------------------------------------|--------------------------------------------|
| Enclosure molded from FR ABS (UL94-V0) plastic.                                                                              |                                            |
| Purchased assembly includes top and bottom cover cover screws (M3-0.5 x 18mm). M3 Brass inserts ar (P.C. Board not supplied) |                                            |
|                                                                                                                              |                                            |
| PART NUMBERS                                                                                                                 |                                            |
| 1599TABM Enclosure                                                                                                           | e                                          |
| Black Enclosure                                                                                                              | 1599TABMBK                                 |
| Grey Enclosure                                                                                                               | 1599TABMGY                                 |
| ACCESSORIES                                                                                                                  |                                            |
| Replacement Cover Screws (Pkg 100)                                                                                           | 1594MS100 (Silver)<br>1594MS100BK (Black)  |
| P.C. Board Screws                                                                                                            | 1593ATS50 (Pkg 50)<br>1593ATS100 (Pkg 100) |