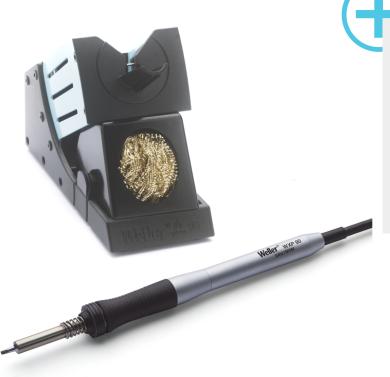

## WXP 90 Set

Product no.: T0052922599N

## **P** Benefits

- High flexibility thanks to quick changeable heating element and tip
- Very fast and precise reach of soldering temperature
- > Slim iron design
- > For all purpose soldering jobs
- High mass tips for ambitious solder tasks