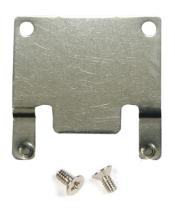

## HMCE-101 (with 2 screws)

# Half-Mini Card Extender Wireless WIFI PCI Adapter Bracket

### Provides an Intact Mounting Solution for the Mini Card

HMCE-101 is a Half-Mini PCIe extender for any Half-size mini PCIe to Full-size with 2 x mounting screws included, the size is fit in accordance with mini PCIe standard.

#### **Specification**

| Extender    | Color               | Silver                  |
|-------------|---------------------|-------------------------|
| Description | Variety             | Cold rolled plates      |
|             | Material            | SPCC                    |
|             | Size                | 30mm x 24.15mm x 2.04mm |
| Screw       | Head style          | Flat head               |
| Description | Color               | Silver                  |
|             | Material            | Steel                   |
|             | Thread Size / Pitch | M2 x 3mm / 0.4mm        |
|             | Drive Type          | Phillips                |
|             | Diameter            | M2 / 0.4mm              |
|             | Total length        | 3mm                     |
| Package     | Including 2 screws  |                         |