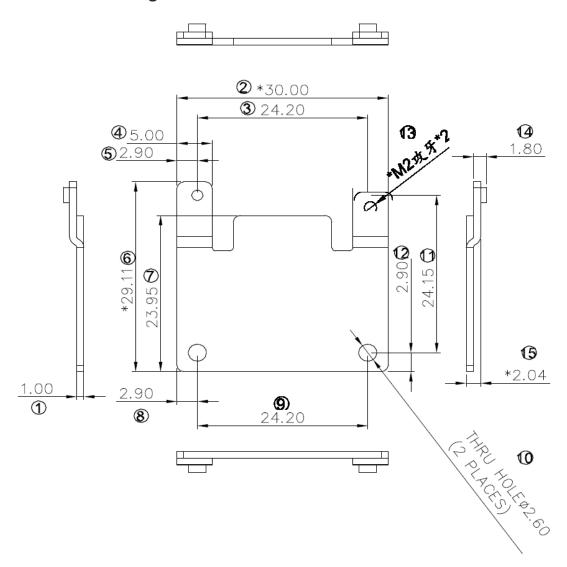

|-------------|---------------------|-------------------------|
| Description | Variety             | Cold rolled plates      |
|             | Material            | SPCC                    |
|             | Size                | 30mm x 24.15mm x 2.04mm |
| Screw       | Head style          | Flat head               |
| Description | Color               | Silver                  |
|             | Material            | Steel                   |
|             | Thread Size / Pitch | M2 x 3mm / 0.4mm        |
|             | Drive Type          | Phillips                |
|             | Diameter            | M2 / 0.4mm              |
|             | Total length        | 3mm                     |
| Package     | Including 2 screws  |                         |



#### **Mechanical Drawing**



#### **Ordering Information**

| Product Name             | Part Number | Description             |
|--------------------------|-------------|-------------------------|
| HMCE-101 (with 2 screws) | R3493000001 | Half Mini Card Extender |