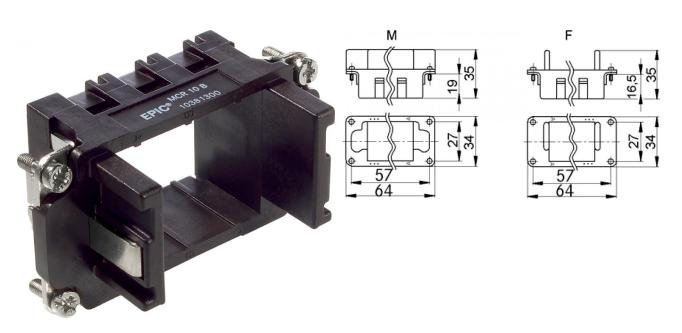

## **Product features**

The MCR "male" frame version is designed for use with modules with male contacts; the "female" version is designed for use with modules with female contacts