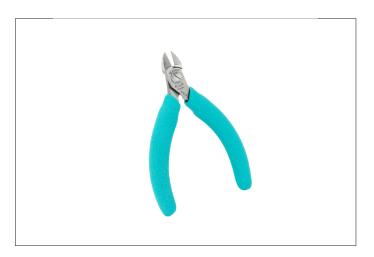

576TX2

Product no.: 576TX2

Side cutter - oval head, hard metal blades

source images

| Length mm                                    | 110             |
|----------------------------------------------|-----------------|
| Length of cutting edges mm                   | 9               |
| Head width mm                                | 11              |
| Head thickness mm                            | 6               |
| Head length mm                               | 17.5            |
| Max. cutting capability – hard wire mm       | Ø 0,5           |
| Weight in oz                                 | 2.310           |
| Length of cutting edges Inches               | 0.354           |
| Head width Inches                            | 0.433           |
| Head thickness Inches                        | 0.236           |
| Head length Inches                           | 0.689           |
| ESD-safe                                     | on              |
| Cut                                          | Flush           |
| Max. cutting capability – medium hardness mm | Ø 0,8           |
| Max. cutting capability – copper wire mm     | Ø 1,2           |
| Length inches                                | 4.331           |
| Weight in g                                  | 65.5            |
| Erem applications                            | Microelectronic |