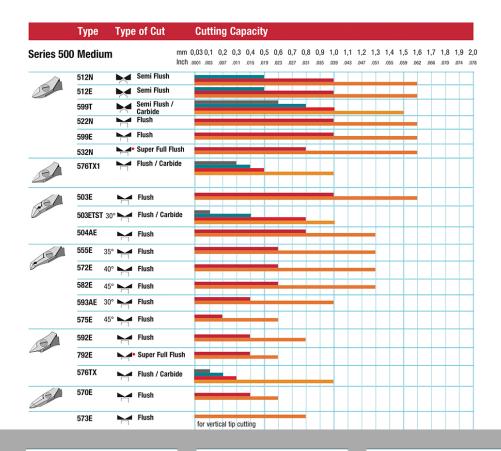

## The Perfect Cut - Strong, sharp and precise, every time

The Weller Erem Series 500 Micro is a full range of medium sized, robust, precision cutters with a wide range of head shapes. The cutters are manufactured from high grade tool steel. The cutting edges are hardened to Rockwell 63-65 HRC. The precision cutters have a nonreflecting surface, are ESD safe and resharpable.