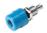

## BIL 20 blau/blue

Industrial Connectors:Measuring and Testing Equipment:Sockets:4 mm system

| Socket with insulated head and ring for installation in equipment chassis and switchpanels with a wall thickness up to 2 mm. 4 mm diameter tin-plated brass socket, with solder connection. |
|---------------------------------------------------------------------------------------------------------------------------------------------------------------------------------------------|
| BIL 20 blau/blue                                                                                                                                                                            |
| 930 176-102                                                                                                                                                                                 |
| 4 mm system                                                                                                                                                                                 |
| blue                                                                                                                                                                                        |
| black color, order no. 930 176-100; red color, order no. 930 176-101; yellow color, order no. 930 176-103; green color, order no. 930 176-104; white color, order no. 930 176-107           |
|                                                                                                                                                                                             |