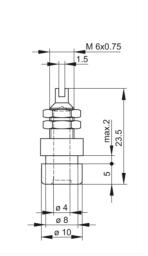

## BIL 20 blau/blue

Industrial Connectors:Measuring and Testing Equipment:Sockets:4 mm system

| Socket with insulated head and ring for installation in equipment chassis and switchpanels with a wall thickness up to 2 mm. 4 mm diameter tin-plated brass socket, with solder connection. |
|---------------------------------------------------------------------------------------------------------------------------------------------------------------------------------------------|
| BIL 20 blau/blue                                                                                                                                                                            |
| 930 176-102                                                                                                                                                                                 |
| 4 mm system                                                                                                                                                                                 |
| blue                                                                                                                                                                                        |
| black color, order no. 930 176-100; red color, order no. 930 176-101; yellow color, order no. 930 176-103; green color, order no. 930 176-104; white color, order no. 930 176-107           |
|                                                                                                                                                                                             |