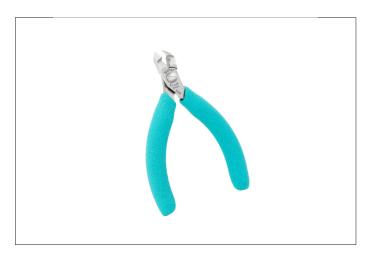

**504E** 

Product no.: 504E

Tip cutter - angled, wide, tapered head

End cutting pliers, broad head, angled, beveled

source images