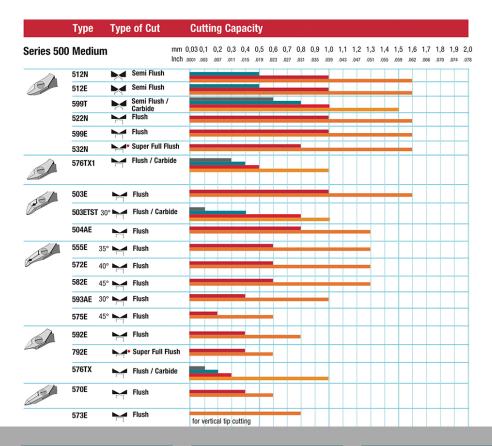

## The Perfect Cut - Strong, sharp and precise, every time

The Weller Erem Series 500 Micro is a full range of medium sized, robust, precision cutters with a wide range of head shapes. The cutters are manufactured from high grade tool steel. The cutting edges are hardened to Rockwell 63-65 HRC. The precision cutters have a nonreflecting surface, are ESD safe and resharpable.