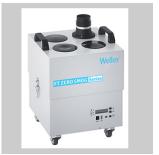

## **Zero Smog TL Kit 1 FN**

Product no.: FT91015699N

## Benefits

- Fine dust pre-filter F7, can be separately changed, without having to change the main filter
- Granular activated carbon filter for effective gas filtration
- Portable fume extraction unit, for placement under or next to the bench
- > Quick and easy filter replacement
- Longer service life due to exceptionally large filter surface of 2,4m²
- > Variable speed setting
- Automated filter change notification system
- Exceptionally long service life due to maintenance free brushless EC turbine
- Quick, simple and user-friendly installation with Easy-Click System

## For this purpose, we recommend:

Solder fume extractors

Soldering irons

Cleaning

Pre-heating plates

| Dimensions L x W x H (mm)        | 355 x 333 x 455                                          |
|----------------------------------|----------------------------------------------------------|
| Dimensions L x W x H (inches)    | 13.976 x 13.110 x 17.913                                 |
| Weight (approx.) in kg           | 9                                                        |
| Voltage                          | 220-240 V (50/60 Hz)                                     |
| Power                            | 120 W                                                    |
| Noise level (distance 1 m) dB(A) | < 50                                                     |
| Max. vacuum                      |                                                          |
| Capacity m³/h                    | 190                                                      |
| Pre-filter                       | Fine dust pre-filter F7                                  |
| Compact filter                   | Particle filter H13 and granular activated carbon filter |
| Max. capacity                    | 1–2 workstations                                         |
| RS232 interface (remote control) |                                                          |
| USB port                         |                                                          |
| WX-compatible                    | on                                                       |
|                                  |                                                          |