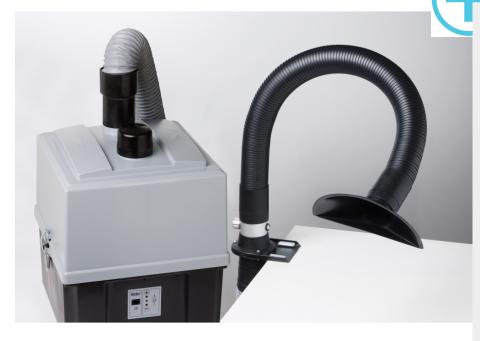

## **Zero Smog TL Kit 1 FN**

Product no.: FT91015699N

## Benefits

- Fine dust pre-filter F7, can be separately changed, without having to change the main filter
- Granular activated carbon filter for effective gas filtration
- Portable fume extraction unit, for placement under or next to the bench
- > Quick and easy filter replacement
- Longer service life due to exceptionally large filter surface of 2,4m²
- > Variable speed setting
- Automated filter change notification system
- Exceptionally long service life due to maintenance free brushless EC turbine
- Quick, simple and user-friendly installation with Easy-Click System

## For this purpose, we recommend:

Solder fume extractors

Soldering irons

Cleaning

Pre-heating plates

| Dimensions L x W x H (mm)        | 355 x 333 x 455                                          |
|----------------------------------|----------------------------------------------------------|
| Dimensions L x W x H (inches)    | 13.976 x 13.110 x 17.913                                 |
| Weight (approx.) in kg           | 9                                                        |
| Voltage                          | 220-240 V (50/60 Hz)                                     |
| Power                            | 120 W                                                    |
| Noise level (distance 1 m) dB(A) | < 50                                                     |
| Max. vacuum                      |                                                          |
| Capacity m³/h                    | 190                                                      |
| Pre-filter                       | Fine dust pre-filter F7                                  |
| Compact filter                   | Particle filter H13 and granular activated carbon filter |
| Max. capacity                    | 1–2 workstations                                         |
| RS232 interface (remote control) |                                                          |
| USB port                         |                                                          |
| WX-compatible                    | on                                                       |
|                                  |                                                          |