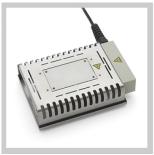

## **Zero Smog TL Kit 1 FN**

Product no.: FT91015699N

## Benefits

- Fine dust pre-filter F7, can be separately changed, without having to change the main filter
- Granular activated carbon filter for effective gas filtration
- Portable fume extraction unit, for placement under or next to the bench
- > Quick and easy filter replacement
- Longer service life due to exceptionally large filter surface of 2,4m²
- > Variable speed setting
- Automated filter change notification system
- Exceptionally long service life due to maintenance free brushless EC turbine
- Quick, simple and user-friendly installation with Easy-Click System