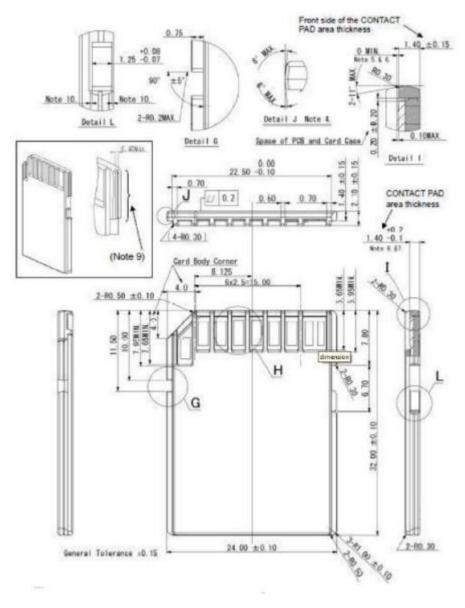

| (Operating)1,500G, 0.5ms                                                             |
| Vibration                             | 20Hz~80Hz/1.52mm (frequency/displacement)<br>80Hz~2,000Hz/20G (frequency/accelerate) |
| Operating Voltage                     | 2.7V ~ 3.6V                                                                          |
| Power Consumption                     | Active mode: 105 mA & Idle mode: 185 uA                                              |
| S                                     |                                                                                      |
| Dimension (L x W x H )                | 32 (L) x 24 (W) x 2.1(H) (mm)                                                        |



### **Mechanical Specification**



Unit: mm

### For more information, contact your Apacer representative

#### **Global Presence**

Taiwan (Headquarters) Apacer Technology Inc. Tel: +886-2-2267-8000 Fax: +886-2-2267-2261

Apacer Technology B.V. Tel: +31-40-267-0000 Fax: +31-40-290-0686

Apacer Memory America, Inc. Tel: +1-408-518-8699 Fax: 1-510-249-9551

Apacer Electronic(Shanghai) Co., Ltd. Tel: +86-21-6228-9939

Apacer Technology Corp. Tel: +81-3-5419-2668

Fax: +81-3-5419-0018

Apacer Technologies Pvt. Ltd. Tel: +91-80-41529061~3 Fax: +91-80-41700215