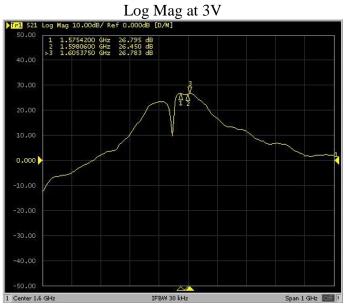

# 2.1. Electrical Specifications

| Frequencies           | GPS/GLONASS (1572-1610 MHz) |
|-----------------------|-----------------------------|
| Impedance             | 50 Ohms                     |
| Noise figure          | 1.15 nominal                |
| Polarization          | RHCP                        |
| LNA Gain              | 26dB (3V) / 27dB (5V)       |
| VSWR                  | <1.5:1                      |
| Voltage supply        | 2.7V - 5.5V                 |
| Current               | 15mA - 25mA                 |
| Power (max.)          | 138mW                       |
| Operating temperature | -40°C to +85°C              |

# 2. MEASUREMENT

Tested with 30cm cable length.