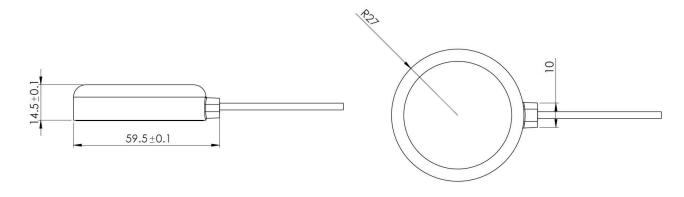

# 2.3.1. Magnetic Mount (2J7501M)

Material: Lid: ABS / Base: Zamak
Max. dimensions: 54.5mm x 14.6mm (D x H)

Weight: 72 g 'weight counted with connection above'

Colour: Black (for different colours please ask our sales team)