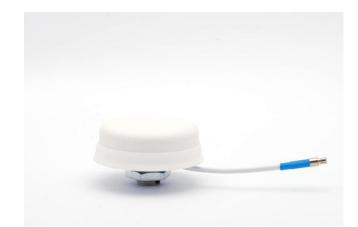

# 1. PRODUCT SELECTOR

**2J7501M** - Magnetic version **2J7501B** - Body mount version

# 1.1.1. Body Mount (2J7501B)

Material: Lid: ABS / Base: Zamak Max. dimensions: 60mm x 33.5mm (D x H)

Weight: 72 g 'weight counted with connection above'

Colour: Black (for different colours please ask our sales team)