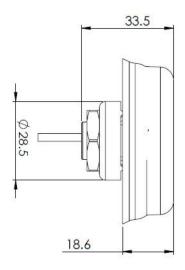

# 1.1.1. Body Mount (2J7501B)

Material: Lid: ABS / Base: Zamak Max. dimensions: 60mm x 33.5mm (D x H)

Weight: 72 g 'weight counted with connection above'

Colour: Black (for different colours please ask our sales team)