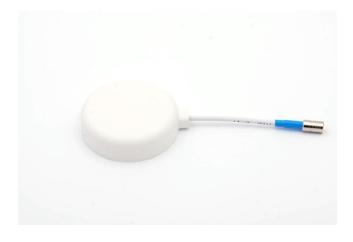

# 1. PRODUCT SELECTOR

**2J7501M** - Magnetic version **2J7501B** - Body mount version

# 2.3.1. Magnetic Mount (2J7501M)

Material: Lid: ABS / Base: Zamak
Max. dimensions: 54.5mm x 14.6mm (D x H)

Weight: 72 g 'weight counted with connection above'

Colour: Black (for different colours please ask our sales team)