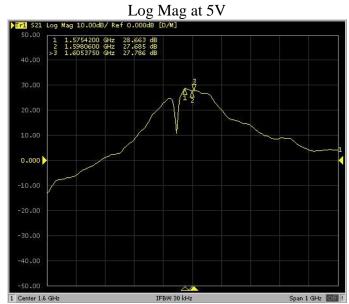

# 2.1. Electrical Specifications

| Frequencies           | GPS/GLONASS (1572-1610 MHz) |
|-----------------------|-----------------------------|
| Impedance             | 50 Ohms                     |
| Noise figure          | 1.15 nominal                |
| Polarization          | RHCP                        |
| LNA Gain              | 26dB (3V) / 27dB (5V)       |
| VSWR                  | <1.5:1                      |
| Voltage supply        | 2.7V - 5.5V                 |
| Current               | 15mA - 25mA                 |
| Power (max.)          | 138mW                       |
| Operating temperature | -40°C to +85°C              |

# 2. MEASUREMENT

Tested with 30cm cable length.