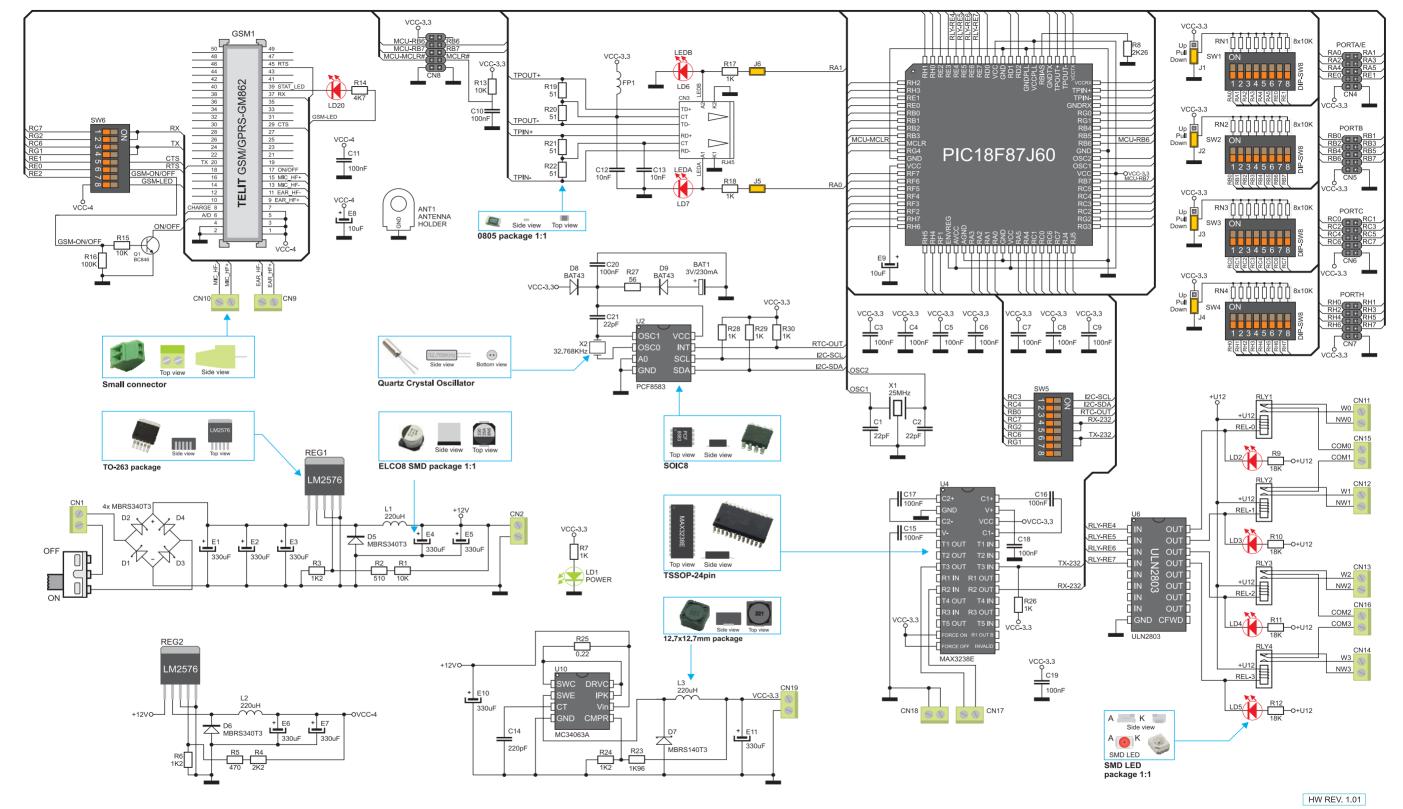

## PICPLC4 v6

**Electrical schematic** 

This document provides a complete electrical schematic of the PICPLC4 v6 development system. Such device has been designed carefully and due attention has been paid to choosing components thereof. This is why the most important parts of the system are manufactured in SMD (Surface Mounting Device) technology. Besides, the components are mounted by machines of the last generation using lead-free alloy for soldering. What we have now as a result is a high quality and reliable product that meets the world's highest standards being applied in electronics industry and environmental protection.