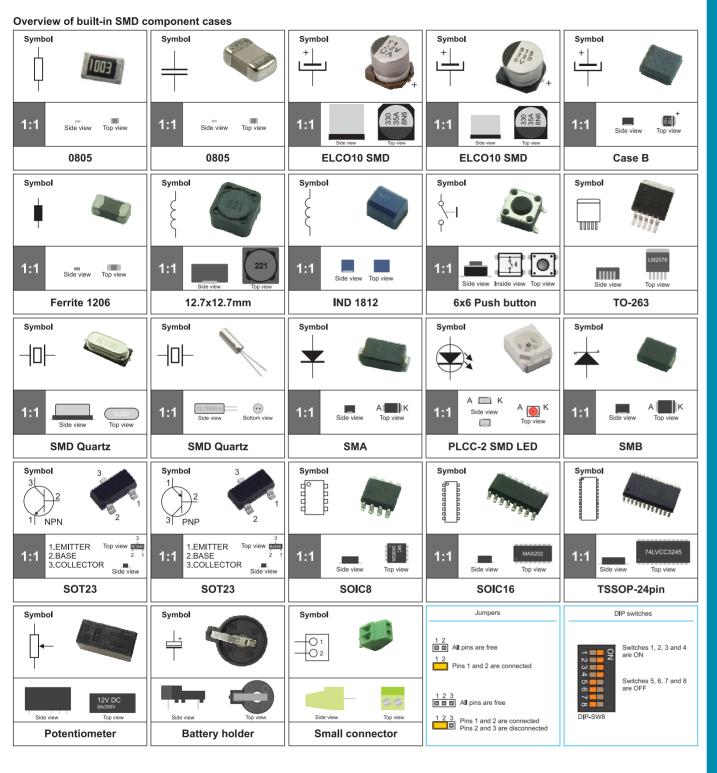

## PICPLC4 v6

**Electrical schematic** 

This document provides a complete electrical schematic of the PICPLC4 v6 development system. Such device has been designed carefully and due attention has been paid to choosing components thereof. This is why the most important parts of the system are manufactured in SMD (Surface Mounting Device) technology. Besides, the components are mounted by machines of the last generation using lead-free alloy for soldering. What we have now as a result is a high quality and reliable product that meets the world's highest standards being applied in electronics industry and environmental protection.