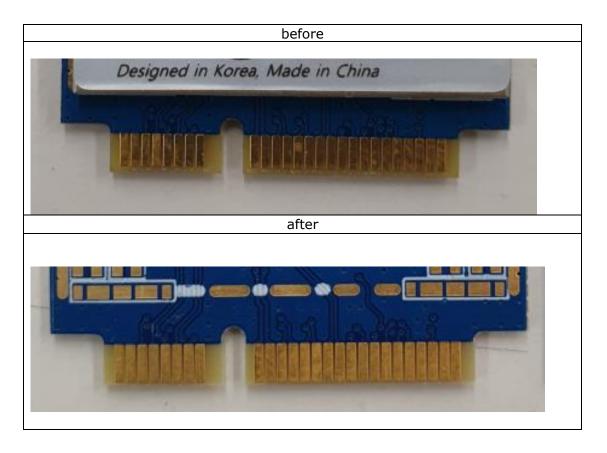

#### Description of updated

- Reduce gap between connector pad and edge of PCB to 0.25mm or less.
- Mount and fix the shield can in the center of the PCB.

**DISTRIBUTORS NOTIFICATION:** The purpose of this note is to inform the PCB sizes and shapes of WizFi630S. The purpose of all changes is for better convenience.

### Reduce gap between connector pad and edge of pcb to 0.25mm or less.

- Change connector edge shape from round to float.
- Place the connector pad closer to the edge.