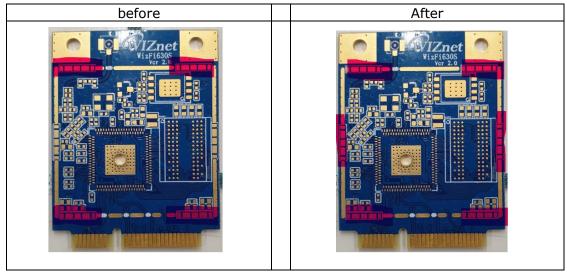

#### Description of updated

- Reduce gap between connector pad and edge of PCB to 0.25mm or less.
- Mount and fix the shield can in the center of the PCB.

**DISTRIBUTORS NOTIFICATION:** The purpose of this note is to inform the PCB sizes and shapes of WizFi630S. The purpose of all changes is for better convenience.

#### • Mount and fix the shield can in the center of the PCB.

- Before shield was soldered to PCB only in 4 points, causing some problems
- Mount and fix the shield with soldered clip in the red highlighted position.