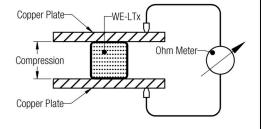

## A Dimensions: [mm]









Scale - 1:2

## B Surface Resistance vs. Compression:





## **D Electrical Properties:**

| Properties                        | Reference            | Value | Unit |
|-----------------------------------|----------------------|-------|------|
| Shielding effectiveness @ 100 MHz | based on MIL-STD-225 | 80    | dB   |
| Shielding effectiveness @ 1 GHz   | based on MIL-STD-225 | 86    | dB   |
| Surface Resistance                |                      | 0.08  | Ω    |

### E General information:

•Storage Temperature: -40°C to 85°C

●Operating Temperature: -40°C to 85°C

•non-inflammable/ self extinguishing

•Test conditions of Electrical Properties: 25°C, 33% RH

if not specified differently

| Material                                                                      | Flammability classification |
|----------------------------------------