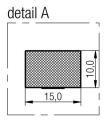

## A Dimensions: [mm]









Scale - 1:2

## B Surface Resistance vs. Compression:





## **D Electrical Properties:**

| Properties                        | Reference            | Value | Unit |
|-----------------------------------|----------------------|-------|------|
| Shielding effectiveness @ 100 MHz | based on MIL-STD-225 | 80    | dB   |
| Shielding effectiveness @ 1 GHz   | based on MIL-STD-225 | 86    | dB   |
| Surface Resistance                |                      | 0.08  | Ω    |

### E General information:

•Storage Temperature: -40°C to 85°C

●Operating Temperature: -40°C to 85°C

•non-inflammable/ self extinguishing

•Test conditions of Electrical Properties: 25°C, 33% RH

if not specified differently

| Material                                                                      | Flammability