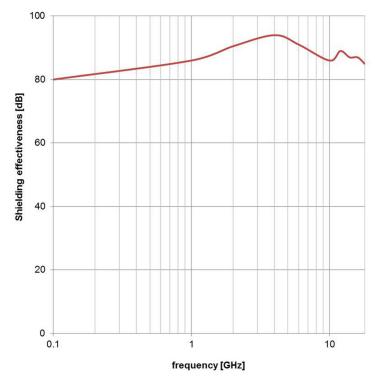

# **F Typical Shielding Effectiveness:**

valid for Ni/Cu layer only

|     |            |     |         | Projection -                                                                          | WE-LT Conductive Shielding Gasket |
|-----|------------|-----|---------|---------------------------------------------------------------------------------------|-----------------------------------|
| 4.2 | 2014-02-12 | SSt | W.J     | Würth Elektronik eiSos GmbH & Co<br>EMC & Inductive Solutions                         |                                   |
| 4.1 | 2013-04-24 | SSt | SSt     | Max-Eyth-Str. 1 74638 Waldenburg Germany Tel. +49 (0) 79 42 945 - 0 www.we-online.com | Order No. COMPLIANT SIZE          |
| 4.0 | 2013-01-17 | SSt | WJ      |                                                                                       | Rohs&Reach                        |
| 3.0 | 2011-08-22 | WJ  |         |                                                                                       | 3021510 WORTH ELEKTRONIK A4       |
| REV | DATE       | BY  | CHECKED | CIOOSSWC OHIIIC.COIII                                                                 | Size: square                      |

## **D Electrical Properties:**

| Properties                        | Reference            | Value | Unit |
|-----------------------------------|----------------------|-------|------|
| Shielding effectiveness @ 100 MHz | based on MIL-STD-225 | 80    | dB   |
| Shielding effectiveness @ 1 GHz   | based on MIL-STD-225 | 86    | dB   |
| Surface Resistance                |                      | 0.08  | Ω    |