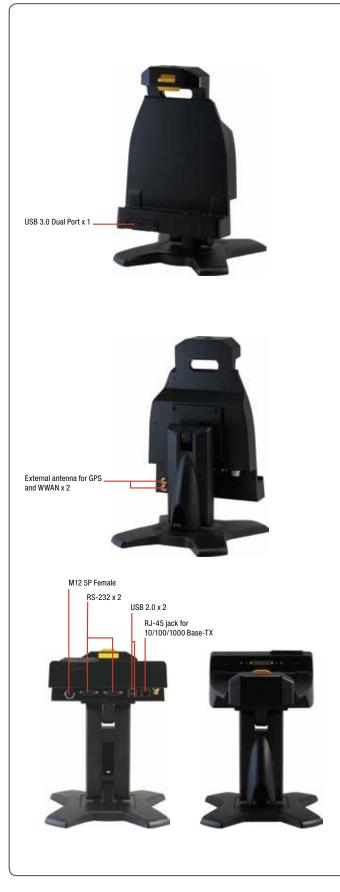

#### **Features**

- Apply on RTC-1200SK/RTC-900AP
- Anti-theft lock with Key & VESA mount
- Downward-facing I/Os for Easy Cable Management
- Ext. GPS and WWAN with SMA Connector
- Front-facing I/O: USB x 2 in landscape Side
- Downward-facing I/Os: USB 3.0 Dual Port x 1 + RS-232 x 2, One with 5V in Pin9 & the Other with GPIO x 8, GbE x 1, M12 DC-in x 1

#### **Specifications**

| System                |                                                                                                                                           |  |  |
|-----------------------|-------------------------------------------------------------------------------------------------------------------------------------------|--|--|
| 1/0                   | USB 2.0 x 2, USB 3.0 Dual Port x 1, RJ-45 jack for 10/100/1000 Base-TX<br>Ethernet x 1, RS-232 x 2, External antenna for GPS and WWAN x 2 |  |  |
| DC Input              | M12 5P Female (DC 9V to 36V)                                                                                                              |  |  |
| LED Indicator         | Orange:DC in w/o Tablet,Blue:DC in w/ Tablet                                                                                              |  |  |
| Mechanical            |                                                                                                                                           |  |  |
| Color                 | Black                                                                                                                                     |  |  |
| Construction          | PC                                                                                                                                        |  |  |
| Dimension (W x H x D) | 10.28" x 6.50" x 2.96" (261 x 165 x 75mm)                                                                                                 |  |  |
| Gross Weight          | 6.44 lb (2.92kg)                                                                                                                          |  |  |
| Environmental         |                                                                                                                                           |  |  |
| Operating Temperature | 32°F ~ 104°F (0°C ~ 40°C)                                                                                                                 |  |  |
| Storage Temperature   | 14°F ~ 122°F (-10°C ~ 50°C)                                                                                                               |  |  |
| ESD                   | Air +/- 8KV, Contact +/- 4KV                                                                                                              |  |  |
| EMC/Safety            | CE/FCC Class B/UL                                                                                                                         |  |  |
| Power Supply          |                                                                                                                                           |  |  |
| AC / DC Adapter       | Input :100-240V,47-63Hz,90W<br>Output :19V/4.74A                                                                                          |  |  |

## **Oedering Infomation**

| Part Number   | Applied Models                | Stand | Expansion I/O                                                             |
|---------------|-------------------------------|-------|---------------------------------------------------------------------------|
| RDS-241V-0000 | For RTC-1200 Series w/ Stand  | Yes   | USB 2.0 x 2, USB 3.0 Dual Port x 1, LAN x 1, RS-232 x 2, GPS and WWAN x 2 |
| RDS-241V-0001 | For RTC-1200 Series w/o Stand | No    | USB 2.0 x 2, USB 3.0 Dual Port x 1, LAN x 1, RS-232 x 2, GPS and WWAN x 2 |