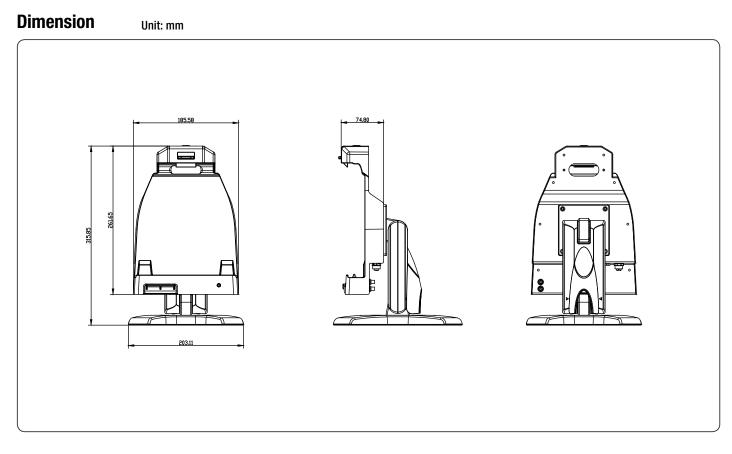

#### **Specifications**

| System                |                                                                                                                                           |  |  |
|-----------------------|-------------------------------------------------------------------------------------------------------------------------------------------|--|--|
| 1/0                   | USB 2.0 x 2, USB 3.0 Dual Port x 1, RJ-45 jack for 10/100/1000 Base-TX<br>Ethernet x 1, RS-232 x 2, External antenna for GPS and WWAN x 2 |  |  |
| DC Input              | M12 5P Female (DC 9V to 36V)                                                                                                              |  |  |
| LED Indicator         | Orange:DC in w/o Tablet,Blue:DC in w/ Tablet                                                                                              |  |  |
| Mechanical            |                                                                                                                                           |  |  |
| Color                 | Black                                                                                                                                     |  |  |
| Construction          | PC                                                                                                                                        |  |  |
| Dimension (W x H x D) | 10.28" x 6.50" x 2.96" (261 x 165 x 75mm)                                                                                                 |  |  |
| Gross Weight          | 6.44 lb (2.92kg)                                                                                                                          |  |  |
| Environmental         |                                                                                                                                           |  |  |
| Operating Temperature | 32°F ~ 104°F (0°C ~ 40°C)                                                                                                                 |  |  |
| Storage Temperature   | 14°F ~ 122°F (-10°C ~ 50°C)                                                                                                               |  |  |
| ESD                   | Air +/- 8KV, Contact +/- 4KV                                                                                                              |  |  |
| EMC/Safety            | CE/FCC Class B/UL                                                                                                                         |  |  |
| Power Supply          |                                                                                                                                           |  |  |
| AC / DC Adapter       | Input :100-240V,47-63Hz,90W<br>Output :19V/4.74A                                                                                          |  |  |