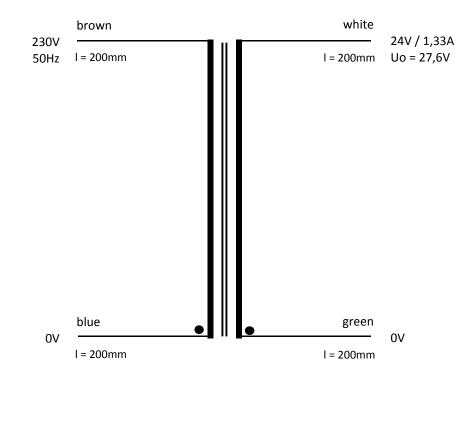

## **Circuitry**

Insulating systém of class E Duty cycle 100%! Protection against harmful ingress of dust, solid object and moisture IP 00 Ambient temperature ta = 25°C

Transformer connection may be carried out only by staff with appropriate electrotechnical skills according to national regulations. NT Magnetics s.r.o. bears no responsibility for damages caused by unskilled connections or by interfering with the internal parts of the transformer.