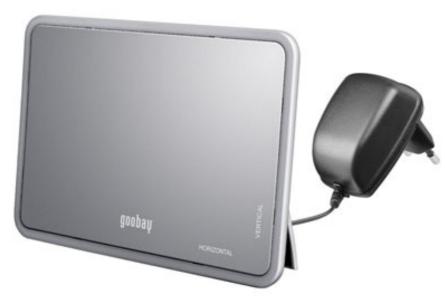

## **DVB-T DIA-12 PS**

## active DVB-T indoor antenna incl. power supply for VHF/UHF/FM reception; 21 dB

Compact, high-quality design antenna for receiving digital and terrestrial DVB-T channels.

Variable putting. Suitable for wall installation.
Rejection filter for GSM-interference

Integrated antenna amplifier optimizes the reception of weak transmitters Horizontal and vertical reception of DVB-T signals. Also suitable for receiving analogue radio stations(FM).

frequency: 47-230 MHz / 470-870 MHz VHF / UHF / FM reception

Gain: 21 +/- 3 dB

Dimension: 21 x 14 x 3 cm

- CE approval

- power supply possibilities
   1. Via the 5 V antenna voltage of the DVB-T receiver
- 2. Via the 5 VDC socket with power supply

## Includes in delivery:

power supply wall mounting kit universal stand 2 m coaxial cable with IEC plug