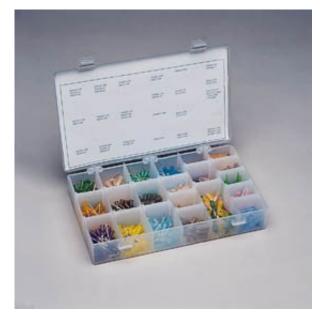

## **500 Piece Assortment of Threaded Hub Dispensing Needles**

| <b>∢∢</b> previous  | print | close                    | next 🕪 |
|---------------------|-------|--------------------------|--------|
| Product Details     |       |                          |        |
| Catalog No.         |       | KDS660                   |        |
| UPC Code            |       | 037103176004             |        |
| Gauge               |       | Assorted                 |        |
| <b>Hub Color</b>    |       | Assorted                 |        |
| Length              |       | Assorted                 |        |
| Inside Diameter     |       | Assorted                 |        |
| Outside<br>Diameter |       | Assorted                 |        |
| Packaging           |       | Industrial<br>Box/Carton |        |
| Literature          |       | 5506901A.pdf             |        |
| Low Res. Image      |       | KDS660 100.jpg           |        |
| High Res. Image     |       | KDS660_300.jpg           |        |
| Stock Item          |       | Normal Stock Item        |        |

## **Product Features:**

- Stainless steel plastic hub dispensing needles
- All needles lock on to Luer Lok<sup>™</sup> style syringes
- 500 assorted needles