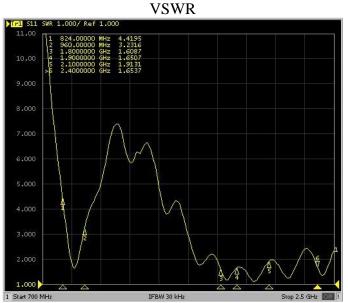

#### 2. MEASUREMENT

Tested with 30cm cable length - RG174 with SMA male on groundplane 20 x 20 cm.

Tested with 30cm cable length - RG174 with SMA male on groundplane 20 x 20 cm.

Tested with 1m cable length - RG174 with SMA male on groundplane 60 x 60 cm.