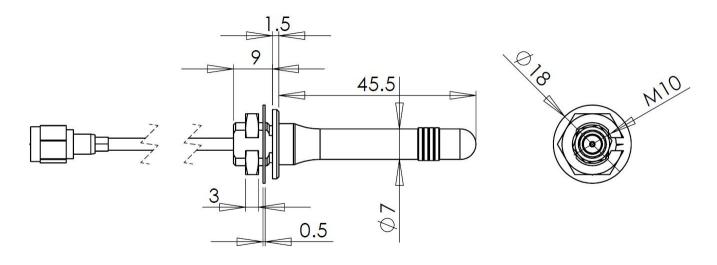

# 1.3. Mechanical Specifications and Dimensions

# 1.3.1. Body Mount

Material: Lid: ABS / Base: Brass Max. dimensions: 16mm x 56mm (D x H)

Weight: 21.2 g 'weight counted with connection above'

Colour: Black (for different colours please ask our sales team)

## 1.2. Connection Specifications

Connector type: SMA male Cable: RG174U Min. cable length: 30 cm

For different cable length and connector type ask our sales team.