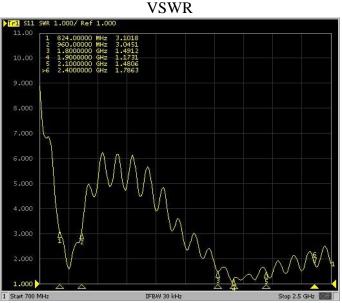

hms                    |
| VERTICAL                   |
| 2.2 dBi Max                |
| 25W                        |
| -40°C to +85°C             |
|                            |

## 1.2. Connection Specifications

Connector type: SMA male Cable: RG174U Min. cable length: 30 cm

For different cable length and connector type ask our sales team.

# 1.3. Mechanical Specifications and Dimensions

# 1.3.1. Body Mount

Material: Lid: ABS / Base: Brass Max. dimensions: 16mm x 56mm (D x H)

Weight: 21.2 g 'weight counted with connection above'

Colour: Black (for different colours please ask our sales team)







#### 2. MEASUREMENT



Tested with 30cm cable length - RG174 with SMA male on groundplane 20 x 20 cm.



Tested with 30cm cable length - RG174 with SMA male on groundplane 20 x 20 cm.



Tested with 1m cable length - RG174 with SMA male on groundplane 60 x 60 cm.



Tested with 1m cable length - RG174 with SMA male on groundplane 60 x 60 cm.