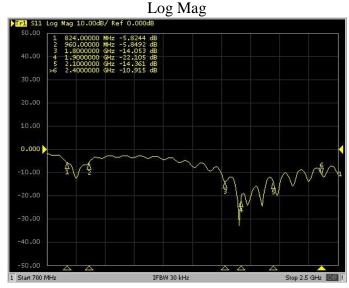

#### 2. MEASUREMENT

Tested with 30cm cable length - RG174 with SMA male on groundplane 20 x 20 cm.

Tested with 30cm cable length - RG174 with SMA male on groundplane 20 x 20 cm.

Tested with 1m cable length - RG174 with SMA male on groundplane 60 x 60 cm.

Tested with 1m cable length - RG174 with SMA male on groundplane 60 x 60 cm.