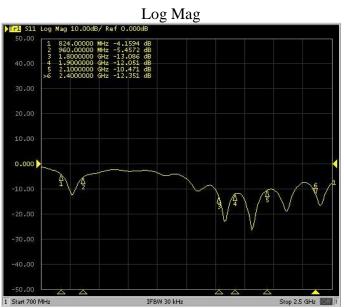

#### 2. MEASUREMENT

Tested with 30cm cable length - RG174 with SMA male on groundplane 20 x 20 cm.

Tested with 30cm cable length - RG174 with SMA male on groundplane 20 x 20 cm.

Tested with 1m cable length - RG174 with SMA male on groundplane 60 x 60 cm.