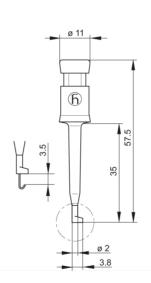

## KLEPS 2 schwarz/black

Industrial Connectors:Measuring and Testing Equipment:Clamp-type test probes:2 mm system

| Product description  |                                                                                                                                                                                                                                           |
|----------------------|-------------------------------------------------------------------------------------------------------------------------------------------------------------------------------------------------------------------------------------------|
| Description          | Miniature clamp-type test probe with solder connection. Gold-plated sprung bronze contact hook for wires up to a maximum diameter of 2 mm. Remove actuator button for soldering, when cable is connected, press back on until it engages. |
| Туре                 | KLEPS 2 schwarz/black                                                                                                                                                                                                                     |
| Order No.            | 931 467-100                                                                                                                                                                                                                               |
| System               | unrelated to system                                                                                                                                                                                                                       |
| Clamping range       | 2 mm                                                                                                                                                                                                                                      |
| Clamp type           | contact hook                                                                                                                                                                                                                              |
| Housing Color        | black                                                                                                                                                                                                                                     |
| Other standard types | red color,<br>Order-No. 931 467-101                                                                                                                                                                                                       |
| Drawing              |                                                                                                                                                                                                                                           |