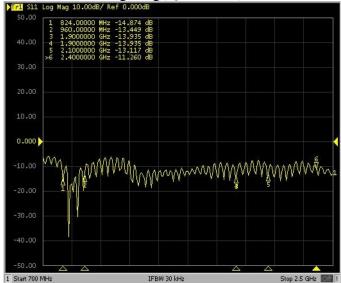

ture | -40°C to +85°C    |

#### 1.2. Connection Specifications

Connector type: SMA male Cable: RG174U Cable length: 250 cm

For different cable and connector type please ask our sales team.

#### 1.3. Mechanical Specifications and Dimensions

#### 1.3.1. Magnetic Mount

Material: Base: ABS / Whip: Steel
Max. dimensions: 31.05mm x 308mm (D x H)

Weight: 60 g 'weight with 2.5m cable length and SMA connector' Colour: Black (for different colours please ask our sales team)









### 2. MEASUREMENT

Tested with 15cm cable length - RG174 with SMA male







Tested with 15cm cable length - RG174 with SMA male

Log Mag (Quad Band + WiFi)



Tested with 15cm cable length - RG174 with SMA male

## VSWR(Quad Band)



Tested with 2.5m cable length - RG174 with SMA male

#### Log Mag(Quad Band)



Tested with 2.5m cable length - RG174 with SMA male