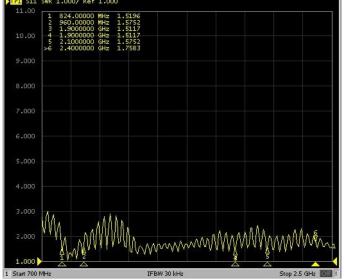

|
| Power handling        | 25W               |
| Operating temperature | -40°C to +85°C    |

#### 1.2. Connection Specifications

Connector type: SMA male Cable: RG174U Cable length: 250 cm

For different cable and connector type please ask our sales team.

#### 1.3. Mechanical Specifications and Dimensions

#### 1.3.1. Magnetic Mount

Material: Base: ABS / Whip: Steel
Max. dimensions: 31.05mm x 308mm (D x H)

Weight: 60 g 'weight with 2.5m cable length and SMA connector' Colour: Black (for different colours please ask our sales team)









### 2. MEASUREMENT

Tested with 15cm cable length - RG174 with SMA male







Tested with 15cm cable length - RG174 with SMA male

Log Mag (Quad Band + WiFi)



Tested with 15cm cable length - RG174 with SMA male

## VSWR(Quad Band)



Tested with 2.5m cable length - RG174 with SMA male

#### Log Mag(Quad Band)



Tested with 2.5m cable length - RG174 with SMA male