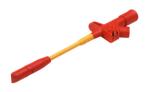

## KLEPS 2700 rot/red

Industrial Connectors:Measuring and Testing Equipment:Clamp-type test probes:4 mm safety system

| Product description  |                                                                                                                                                                                                                                                          |
|----------------------|----------------------------------------------------------------------------------------------------------------------------------------------------------------------------------------------------------------------------------------------------------|
| Description          | Safety clamp-type test probe with split test clamp. The sprung stainless steel tip can contact insulated leads with cross-sections between 0.25 mm2 and 1.5 mm2 (3.5 mm diameter) without the need to strip them. 4 mm diameter brass socket connection. |
| Туре                 | KLEPS 2700 rot/red                                                                                                                                                                                                                                       |
| Order No.            | 972 307-101                                                                                                                                                                                                                                              |
| System               | 4 mm safety system                                                                                                                                                                                                                                       |
| Clamping range       | 1.5 mm2                                                                                                                                                                                                                                                  |
| Clamp type           | stainless steel tip                                                                                                                                                                                                                                      |
| Housing Color        | red                                                                                                                                                                                                                                                      |
| Other standard types | black color,<br>Order-No. 972 307-100                                                                                                                                                                                                                    |
| Drawing              |                                                                                                                                                                                                                                                          |