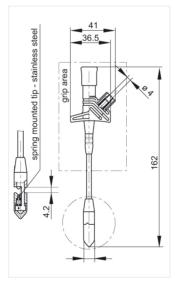

## KLEPS 2700 rot/red

Industrial Connectors:Measuring and Testing Equipment:Clamp-type test probes:4 mm safety system

| Product description  |                                                                                                                                                                                                                                                          |
|----------------------|----------------------------------------------------------------------------------------------------------------------------------------------------------------------------------------------------------------------------------------------------------|
| Description          | Safety clamp-type test probe with split test clamp. The sprung stainless steel tip can contact insulated leads with cross-sections between 0.25 mm2 and 1.5 mm2 (3.5 mm diameter) without the need to strip them. 4 mm diameter brass socket connection. |
| Туре                 | KLEPS 2700 rot/red                                                                                                                                                                                                                                       |
| Order No.            | 972 307-101                                                                                                                                                                                                                                              |
| System               | 4 mm safety system                                                                                                                                                                                                                                       |
| Clamping range       | 1.5 mm2                                                                                                                                                                                                                                                  |
| Clamp type           | stainless steel tip                                                                                                                                                                                                                                      |
| Housing Color        | red                                                                                                                                                                                                                                                      |
| Other standard types | black color,<br>Order-No. 972 307-100                                                                                                                                                                                                                    |
| Drawing              |                                                                                                                                                                                                                                                          |