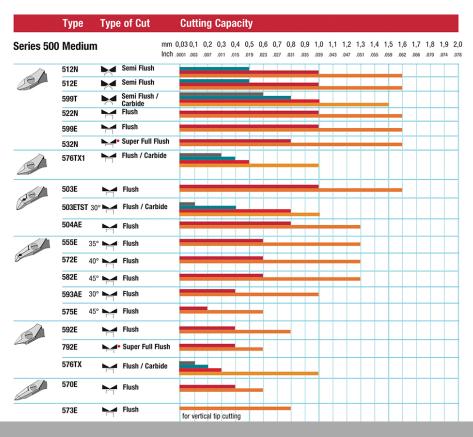

## The Perfect Cut - Strong, sharp and precise, every time

The Weller Erem Series 500 Micro is a full range of medium sized, robust, precision cutters with a wide range of head shapes. The cutters are manufactured from high grade tool steel. The cutting edges are hardened to Rockwell 63-65 HRC. The precision cutters have a nonreflecting surface, are ESD safe and resharpable.