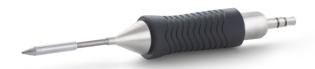

## **RTM 008 C**

Product no.: T0054460299N

- Active tip technology: Fastest heat-up and recovery time, sensor close to the solder tip, excellent heat transfer. No downtime, continuing workflow, excellent results
- Digital tool for data storage: Motion activated usage sensor for energy control and data storage
- > Patented tip & grip design: Only soldering tip on the market which can be changed without a tool. 20% faster change than leading competitors.
- One intelligent platform: One station for all active tips & tools. WX platform meets all operational hand soldering needs.

| Tip shape           | Conical |
|---------------------|---------|
| Tip type            |         |
| Width in mm         | 0.8     |
| Width in inches     | 0.031   |
| Thickness in mm     |         |
| Thickness in inches |         |
| Length mm           | 19      |
| Length inches       | 0.748   |
| Power               | 40 W    |
| Packaging unit      | 1       |