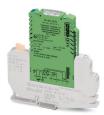

Ex i temperature transducer: converts measured values from resistance thermometers installed in the Ex area to a 0/4 mA ... 20 mA signal for driving a non-intrinsically safe load. Freely programmable. 3-way electrical isolation.