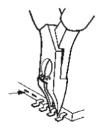

## IC and SMD Tool - cutting

- High-precision tip cutter
- For connections of SMD micro-packages up to 0.25 mm/.010 inch, also for pitches smaller than 1/20".
- For  $\mu$  pitches below 0.5 mm/.019 inch, you will need the 670EPF
- Please send component when ordering