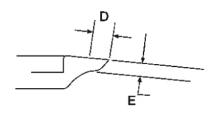

## **Technical Data**

| 110 mm               |
|----------------------|
| 48 g                 |
| 9 mm / .354 Inch     |
| 9 mm / .354 Inch     |
| 6 mm / .236 Inch     |
| 18 mm / .709 Inch    |
|                      |
| ø 0,5 mm / .015 Inch |
| ø 0,6 mm / .023inch  |
| 10 mm / .394 Inch    |
| 3 mm / .118Inch      |
| 2 mm / .79 Inch      |
|                      |