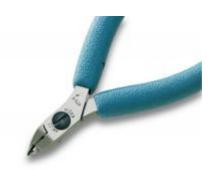

**Product information** 

Code No.: T670EP

## IC and SMD Tool - cutting

- High-precision tip cutter
- For connections of SMD micro-packages up to 0.25 mm/.010 inch, also for pitches smaller than 1/20".
- For  $\mu$  pitches below 0.5 mm/.019 inch, you will need the 670EPF
- Please send component when ordering