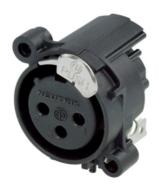

## NC3FAAH1-DA

3 pole female XLR receptacle, grounding: mating connector shell to pin1 and front panel, horizontal PCB mount

Most cost-effective round plastic body XLR PCB mount panel connector. Front panel cutout and PCB layout 100% compatible to A series. "Tulip" type contact design with high contact pressure for highest durability. With the asymmetric push an additional space saving of appr. 20 % can be achieved. Flammability rating UL94HB. UL recognized component.