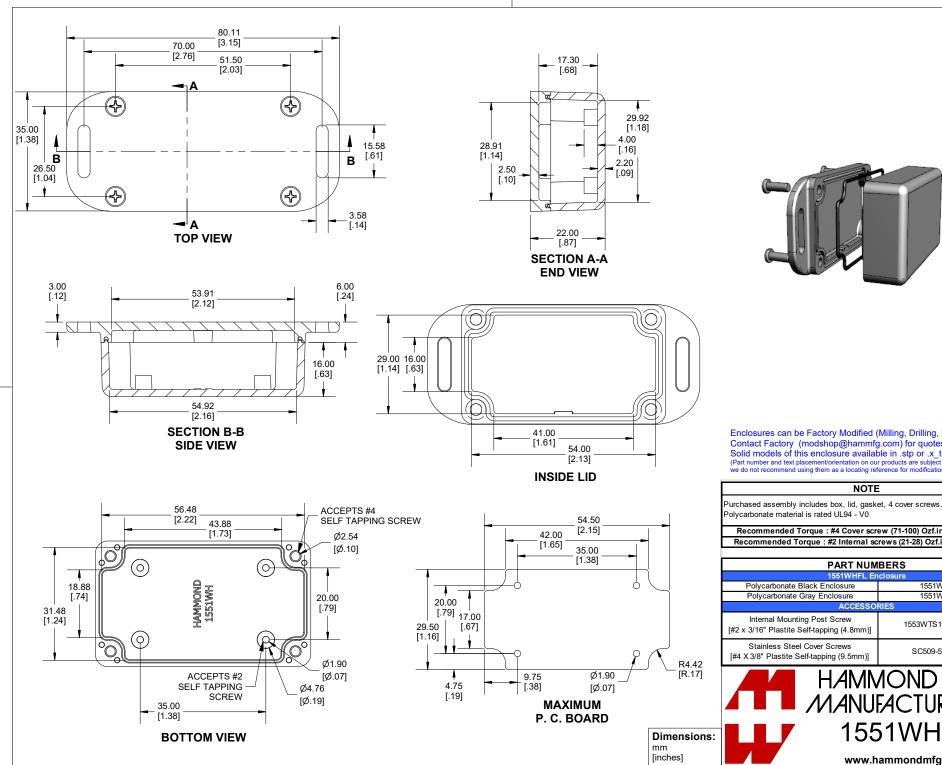

Enclosures can be Factory Modified (Milling, Drilling, Printing etc.) Contact Factory (modshop@hammfg.com) for quotes Solid models of this enclosure available in .stp or .x\_t (Part number and text placement/orientation on our products are subject to change, we do not recommend using them as a locating reference for modification purposes)