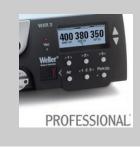

### WE 1010 1-Channel Power Unit, digital, 70 W

Code No.: T0053298699

# Benefits

- Power unit, 1 channel with soldering iron WEP 70 and safety rest PH 70
- 70W solder iron with ergonomic handle and providing toolless tip change
- ESD safe station, iron and heat-resistant silicon cable for safe handling
- > Using ET soldering tips
- Standby mode and auto setback conserves energy, protects equipment
- Password-protected to preserve settings
- Replacement for 4ETH, 4ETK, 4ETO, 4ETS necessary. For WEP 70 4ETHL, 4ETKL, 4EKOL and 4ETSL must be used.

## Weller

| Technical Data                            |                                                                         |
|-------------------------------------------|-------------------------------------------------------------------------|
|                                           |                                                                         |
| Dimensions W x D x H (mm)                 | 150 x 120 x 98                                                          |
| Dimensions W x D x H (Inch)               | 5.91 x 4.72 x 3.86                                                      |
| Weight (ca) in kg                         | 1.4                                                                     |
| Voltage                                   | 230 V                                                                   |
| Power output                              | 85 W                                                                    |
| Channels                                  | 1                                                                       |
| Temperature range (depends<br>on tool) °C | 100 - 450                                                               |
| Temperature range (depends<br>on tool) °F | 200 - 850                                                               |
| Temperature accuracy °C                   | Average tip temperature can be "offset" to +/- 5°C at idle with no load |
| Temperature accuracy °F                   | Average tip temperature can be "offset" to +/- 9°F at idle with no load |
| Temperature stability °C                  | ± 6                                                                     |
| Temperature stability °F                  | ± 10                                                                    |
| Equipotential bonding                     |                                                                         |
| Display                                   | Digital LC Display                                                      |
| Air consumption l/min                     |                                                                         |
| Operating pressure                        |                                                                         |
| Capacity l/min                            |                                                                         |