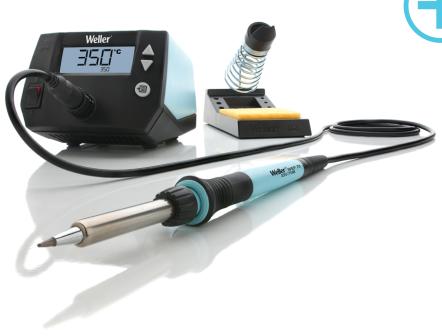

### WE 1010 1-Channel Power Unit, digital, 70 W

Code No.: T0053298699

# Benefits

- Power unit, 1 channel with soldering iron WEP 70 and safety rest PH 70
- 70W solder iron with ergonomic handle and providing toolless tip change
- ESD safe station, iron and heat-resistant silicon cable for safe handling
- > Using ET soldering tips
- Standby mode and auto setback conserves energy, protects equipment
- Password-protected to preserve settings
- Replacement for 4ETH, 4ETK, 4ETO, 4ETS necessary. For WEP 70 4ETHL, 4ETKL, 4EKOL and 4ETSL must be used.

## Weller

| Technical Data                            |                                                                         |
|-------------------------------------------|-------------------------------------------------------------------------|
|                                           |                                                                         |
| Dimensions W x D x H (mm)                 | 150 x 120 x 98                                                          |
| Dimensions W x D x H (Inch)               | 5.91 x 4.72 x 3.86                                                      |
| Weight (ca) in kg                         | 1.4                                                                     |
| Voltage                                   | 230 V                                                                   |
| Power output                              | 85 W                                                                    |
| Channels                                  | 1                                                                       |
| Temperature range (depends<br>on tool) °C | 100 - 450                                                               |
| Temperature range (depends<br>on tool) °F | 200 - 850                                                               |
| Temperature accuracy °C                   | Average tip temperature can be "offset" to +/- 5°C at idle with no load |
| Temperature accuracy °F                   | Average tip temperature can be "offset" to +/- 9°F at idle with no load |
| Temperature stability °C                  | ± 6                                                                     |
| Temperature stability °F                  | ± 10                                                                    |
| Equipotential bonding                     |                                                                         |
| Display                                   | Digital LC Display                                                      |
| Air consumption l/min                     |                                                                         |
| Operating pressure                        |                                                                         |
| Capacity l/min                            |                                                                         |