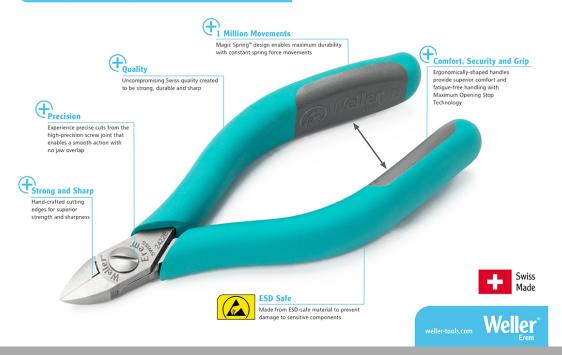

## The Perfect Cut - Strong, sharp and precise, every time

Weller Erem™ Pliers are designed to ensure an accurate and sure grip every time. Manufactured with uncompromising Swiss quality and created for worldwide applications, including electronics assembly and healthcare, Weller Erem Pliers are built to last. Feel the difference with Weller Erem™ – the proven choice. Every time.

## THE PERFECT CUT

Strong, sharp and precise - every time

| Length mm                                    | 142             |
|----------------------------------------------|-----------------|
|                                              |                 |
| Length of cutting edges mm                   | 6               |
| Head width mm                                | 16              |
| Head thickness mm                            | 7.5             |
| Head length mm                               |                 |
| Max. cutting capability – hard wire mm       |                 |
| Weight in oz                                 | 3.527           |
| Length of cutting edges Inches               | 0.236           |
| Head width Inches                            | 0.630           |
| Head thickness Inches                        | 0.295           |
| Head length Inches                           |                 |
| ESD-safe                                     | on              |
| Cut                                          | Flush           |
| Max. cutting capability – medium hardness mm |                 |
| Max. cutting capability – copper wire mm     | Ø 1,8           |
| Length inches                                | 5.591           |
| Weight in g                                  | 100             |
| Erem applications                            | Microelectronic |