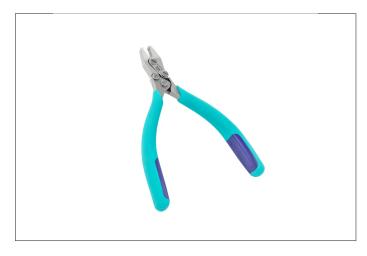

## E147B

Product no.: E147B

Special applications - Special tool steel, ESD-safe

Side cutter with compound action.

For cutting wires with minimal effort

source images