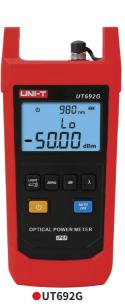

|                              |                          | Description                                                  | UT692D       | UT692G       | UT693D |
|------------------------------|--------------------------|--------------------------------------------------------------|--------------|--------------|--------|
| Optical power<br>meter       | Wavelength range         | 800nm~1700nm                                                 | <br>↓        | V            | V      |
|                              | Calibrated<br>wavelength | 850nm, 980nm, 1300nm, 1310nm, 1490nm, 1550nm, 1625nm, 1650nm |              |              |        |
|                              | Measurement range        | UT692D/UT693D: -70~10dBm, UT692G: -50~26dBm                  |              |              |        |
|                              | Uncertainty              | ±5%                                                          |              |              |        |
|                              | Display resolution       | Linear: 0.1%, logarithmic: 0.01dBm                           |              |              |        |
|                              | Connector                | FC/SC/ST                                                     |              |              |        |
|                              | Detector type            | InGaAs                                                       |              |              |        |
| Visual fault<br>locator      | Wavelength               | 650nm±10nm                                                   |              |              | V      |
|                              | Power                    | 10mW (measurable optical fiber length: approximately 8~10km) |              |              |        |
|                              | Mode                     | Continuous/Pulse                                             |              |              |        |
|                              | Connector                | FC/SC/ST                                                     |              |              |        |
| Flashlight                   |                          |                                                              | $\checkmark$ | $\checkmark$ |        |
| Features                     |                          |                                                              |              |              |        |
| Low battery indication       |                          |                                                              | √            | √            | √      |
| Auto power off               |                          |                                                              | √            | √            | √      |
| IP rating                    |                          |                                                              | IP65         | IP65         | IP65   |
| Drop test                    |                          |                                                              | 2m           | 2m           | 2m     |
| Power                        |                          | 1.5V battery (LR6) x 3                                       |              |              |        |
| Display                      |                          | 63mm x 40mm                                                  |              |              |        |
| Product color                |                          | Red and grey                                                 |              |              |        |
| Product net weight           |                          | 300g                                                         |              |              |        |
| Product size                 |                          | 189mm x 87mm x 45mm                                          |              |              |        |
| Standard accessories         |                          | Batteries, carrying bag                                      |              |              |        |
| Standard individual packing  |                          | Gift box, English manual                                     |              |              |        |
| Standard quantity per carton |                          | 10pcs                                                        |              |              |        |
| Standard carton measurement  |                          | 295mm x 250mm x 210mm                                        |              |              |        |
| Standard carton gross weight |                          | 5.66kg                                                       |              |              |        |