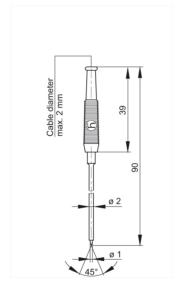

## PRUEF 1 rot/red

Industrial Connectors:Measuring and Testing Equipment:Test probes:0.64 mm system

| Description          | Miniature test probe for sampling extremely small measuring points. Shatter-proof |
|----------------------|-----------------------------------------------------------------------------------|
| Description          |                                                                                   |
|                      | grip, may be unscrewed. The stainless steel tip easily penetrates insulation and  |
|                      | oxide layers. Solder connection up to 0.5 mm <sup>2</sup> .                       |
| Type                 | PRUEF 1 rot/red                                                                   |
| Order No.            | 931 376-101                                                                       |
| System               | unrelated to system                                                               |
| Housing Color        | red                                                                               |
| Other standard types | black color,                                                                      |
|                      | Order-No. 931 376-100                                                             |