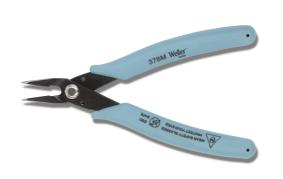

## 5-1/2" ESD Safe Serrated Jaw Pliers

Item No: 378MN

5-1/2" ESD Safe Serrated Jaw Pliers

Weller® Xcelite® Plier with Serrated jaws is a thin profile long reach plier that is used in precision assembly applications and is ESD safe.

## **KEY FEATURES**

- Weller® Xcelite® Plier, Serrated jaws, blue grip thin profile long reach pliers for use in precision assembly applications, carded
- Thin profile, long reach pliers
- For access into tight spaces
- Lightweight for maximum comfort
- For use in precision electronic assembly applications
- Serrated jaws and light blue grips