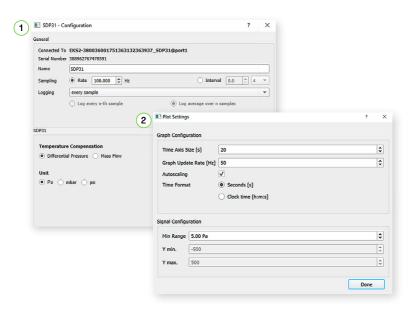

## Getting started with the Sensirion ControlCenter Software

- · Run the ControlCenter Software.
- The sensor will be identified by the software automatically.
- 1 Select Config to adjust sampling rates, temperature compensation mode and displayed units.
- (2) Select Plot Settings 🔅 to adjust the graph configurations.
- · Press Start to run a measurement.