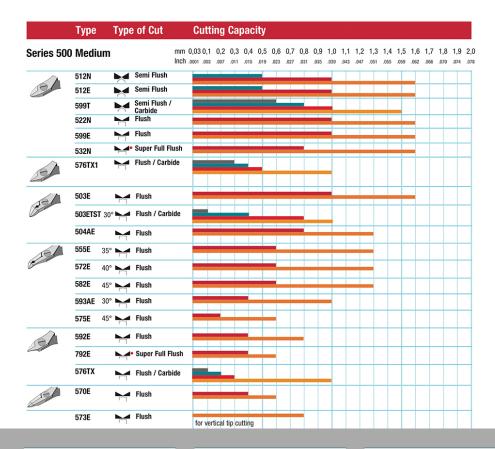

## The Perfect Cut - Strong, sharp and precise, every time

The Weller Erem Series 500 Micro is a full range of medium sized, robust, precision cutters with a wide range of head shapes. The cutters are manufactured from high grade tool steel. The cutting edges are hardened to Rockwell 63-65 HRC. The precision cutters have a nonreflecting surface, are ESD safe and resharpable.