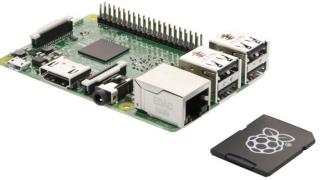

## **Technical Specifications:**

- Broadcom BCM2837 64bit Quad Core Processor powered Single Board Computer running at 1.2GHz 1GB RAM
- BCM43143 WiFi on board
- Bluetooth Low Energy (BLE) on board
- 40pin extended GPIO
- 4 x USB 2 ports
- 4 pole Stereo output and Composite video port
- Full size HDMI CSI camera port for connecting the Raspberry Pi camera
- DSI display port for connecting the Raspberry Pi touch screen display
- Micro SD port for loading your operating system and storing data
- Upgraded switched Micro USB power source (now supports up to 2.4 Amps)
- Same form factor as the Pi 2 Model B, however the LEDs have changed position