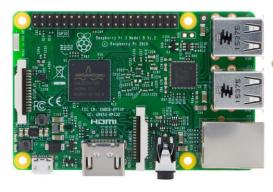

## **Technical Specifications:**

- Broadcom BCM2837 64bit Quad Core Processor powered Single Board Computer running at 1.2GHz 1GB RAM
- BCM43143 WiFi on board
- Bluetooth Low Energy (BLE) on board
- 40pin extended GPIO
- 4 x USB 2 ports
- 4 pole Stereo output and Composite video port
- Full size HDMI CSI camera port for connecting the Raspberry Pi camera
- DSI display port for connecting the Raspberry Pi touch screen display
- Micro SD port for loading your operating system and storing data
- Upgraded switched Micro USB power source (now supports up to 2.4 Amps)
- Same form factor as the Pi 2 Model B, however the LEDs have changed position