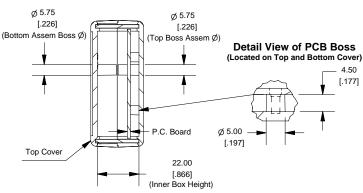

2

### **Top View of Assembly**



### SECTION A-A (Side View Inside Assembly)



## End View of Assembly



## SECTION B-B (Inside of Bottom Cover)



# Front/Rear Panel (Dashed Line Indicates Viewing Area)



### Maximum P.C. Board Size



## **Hand Held Instrument (1593K)**



Enclosures can be Factory Modified ( Milling, Drilling, Printing etc. ) Solid models of this enclosure available in STEP or IGES. Contact Factory mjm@hammondmfg.com

|     | NOTE        |         |
|-----|-------------|---------|
| ARS | (III 94-HB) | nlastic |

Purchased assembly includes top and bottom cover, front and rear plastic panels (2 types - flat and contoured) and 2 cover screws.

| PART NUMBERS                                                          |                                            |  |  |
|-----------------------------------------------------------------------|------