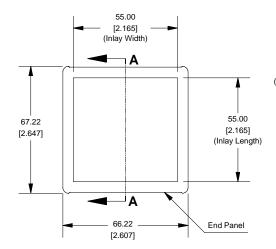

### **Top View of Assembly**

### SECTION A-A (Side View Inside Assembly)

### Maximum P.C. Board Size