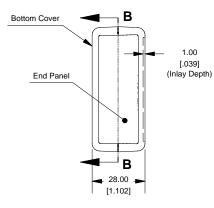

## SECTION B-B (Inside of Bottom Cover)

# Front/Rear Panel (Dashed Line Indicates Viewing Area)