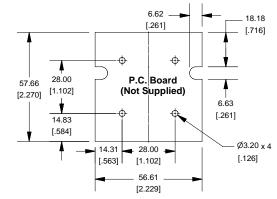

2

### **Top View of Assembly**



### SECTION A-A (Side View Inside Assembly)



## End View of Assembly



## SECTION B-B (Inside of Bottom Cover)



# Front/Rear Panel (Dashed Line Indicates Viewing Area)



### Maximum P.C. Board Size



## **Hand Held Instrument (1593K)**



Enclosures can be Factory Modified ( Milling, Drilling, Printing etc. ) Solid models of this enclosure available in STEP or IGES. Contact Factory mjm@hammondmfg.com

|     | NOTE        |         |
|-----|-------------|---------|
| ARS | (III 94-HB) | nlastic |

Purchased assembly includes top and bottom cover, front and rear plastic panels (2 types - flat and contoured) and 2 cover screws.

| PART NUMBERS                                                          |                                            |  |  |
|-----------------------------------------------------------------------|--------------------------------------------|--|--|
| 1593K Enclosure                                                       |