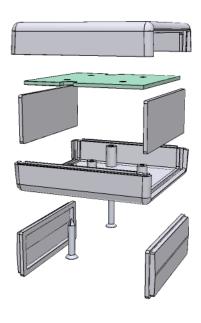

## **Hand Held Instrument (1593K)**

Enclosures can be Factory Modified ( Milling, Drilling, Printing etc. ) Solid models of this enclosure available in STEP or IGES. Contact Factory mjm@hammondmfg.com

|     | NOTE        |         |
|-----|-------------|---------|
| ARS | (III 94-HB) | nlastic |

Purchased assembly includes top and bottom cover, front and rear plastic panels (2 types - flat and contoured) and 2 cover screws.

| PART NUMBERS                                                          |                                            |  |  |
|-----------------------------------------------------------------------|--------------------------------------------|--|--|
| 1593K Enclosure                                                       |                                            |  |  |
| Black Enclosure                                                       | 1593KBK                                    |  |  |
| Grey Enclosure                                                        | 1593KGY                                    |  |  |
| ACCESSORIES                                                           |                                            |  |  |
| Cover Screws (Pkg 100)<br>[#4 x 3/4" self-tapping oval head (19.1mm)] | 1593QS100 (Silver)<br>1593QS100BK (Black)  |  |  |
| P.C. Board Screws<br>[#4 x 1/4" self-tapping (6.4mm)]                 | 1593ATS50 (Pkg 50)<br>1593ATS100 (Pkg 100) |  |  |
| Belt or Pocket Clip                                                   | 1599CLIP (Black)<br>1599CLIPGY (Grey)      |  |  |
| Infared Panels (Pkg 10)                                               | 1593DIR10                                  |  |  |