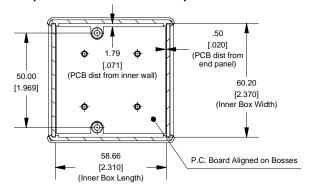

2

### **Top View of Assembly**



### SECTION A-A (Side View Inside Assembly)



## End View of Assembly



## SECTION B-B (Inside of Bottom Cover)



# Front/Rear Panel (Dashed Line Indicates Viewing Area)



### Maximum P.C. Board Size



## **Hand Held Instrument (1593K)**



Enclosures can be Factory Modified ( Milling, Drilling, Printing etc. ) Solid models of this enclosure available in STEP or IGES. Contact Factory mjm@hammondmfg.com

|     | NOTE        |         |
|-----|-------------|---------|
| ARS | (III 94-HB) | nlastic |

Purchased assembly includes top and bottom cover, front and rear plastic panels (2 types - flat and contoured) and 2 cover screws.

| PART NUMBERS                                                          |                                            |  |  |
|-----------------------------------------------------------------------|--------------------------------------------|--|--|
| 1593K Enclosure