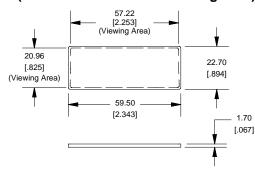

2

### **Top View of Assembly**



### SECTION A-A (Side View Inside Assembly)



## End View of Assembly



## SECTION B-B (Inside of Bottom Cover)



# Front/Rear Panel (Dashed Line Indicates Viewing Area)



### Maximum P.C. Board Size



## **Hand Held Instrument (1593K)**



Enclosures can be Factory Modified ( Milling, Drilling, Printing etc. ) Solid models of this enclosure available in STEP or IGES. Contact Factory mjm@hammondmfg.com

|     | NOTE        |         |
|-----|-------------|---------|
| ARS | (III 94-HB) | nlastic |

Purchased assembly includes top and bottom cover, front and rear plastic panels (2 types - flat and contoured) and 2 cover screws.

| PART NUMBERS                                                          |                                            |  |  |
|-----------------------------------------------------------------------|--------------------------------------------|--|--|
| 1593K Enclosure                                                       |