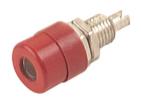

## BIL 20 rot/red

Industrial Connectors:Measuring and Testing Equipment:Sockets:4 mm system

| Product description  |                                                                                                                                                                                    |
|----------------------|------------------------------------------------------------------------------------------------------------------------------------------------------------------------------------|
| Description          | Socket with insulated head and ring for installation in equipment chassis and switchpanels with a wall thickness up to 2 mm. 4 mm diameter tin-plated brass                        |
|                      | socket, with solder connection.                                                                                                                                                    |
| Type                 | BIL 20 rot/red                                                                                                                                                                     |
| Order No.            | 930 176-101                                                                                                                                                                        |
| System               | 4 mm system                                                                                                                                                                        |
| Housing Color        | red                                                                                                                                                                                |
| Other standard types | black color, order no. 930 176-100; blue color, order no. 930 176-102; yellow color, order no. 930 176-103; green color, order no. 930 176-104; white color, order no. 930 176-107 |