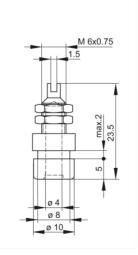

## BIL 20 rot/red

Industrial Connectors:Measuring and Testing Equipment:Sockets:4 mm system

| Product description  |                                                                                                                                                                                    |
|----------------------|------------------------------------------------------------------------------------------------------------------------------------------------------------------------------------|
| Description          | Socket with insulated head and ring for installation in equipment chassis and switchpanels with a wall thickness up to 2 mm. 4 mm diameter tin-plated brass                        |
|                      | socket, with solder connection.                                                                                                                                                    |
| Type                 | BIL 20 rot/red                                                                                                                                                                     |
| Order No.            | 930 176-101                                                                                                                                                                        |
| System               | 4 mm system                                                                                                                                                                        |
| Housing Color        | red                                                                                                                                                                                |
| Other standard types | black color, order no. 930 176-100; blue color, order no. 930 176-102; yellow color, order no. 930 176-103; green color, order no. 930 176-104; white color, order no. 930 176-107 |

| Technical data      |          |  |
|---------------------|----------|--|
| Type of contact     | socket   |  |
| Type of termination | soldered |  |
| Rated voltage       | DC 60 V  |  |
| Rated current       | 32 A     |  |
| Contact resistance  | 5 mOhm   |  |
| Mounting            | screw    |  |
| Material            |          |  |
| Contact material    | brass    |  |