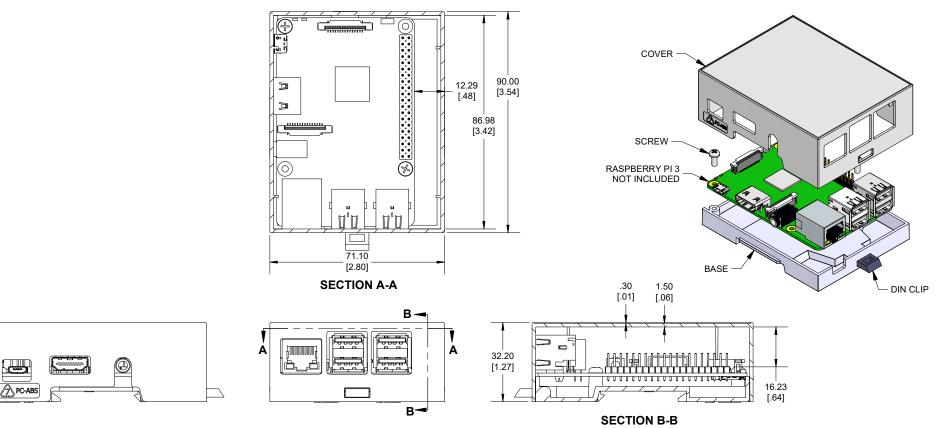

## NOTE

Purchased enclosure includes base, cover, screws and din clip. Enclosure is made from PC ABS, din clip made from PPO.

Enclosure made to use with the Raspberry PI 3 development board
Recommended PCB screw torque - 28.0-35.5 ozf-in (20-25 cN-m)

Dimensions: mm [inches]