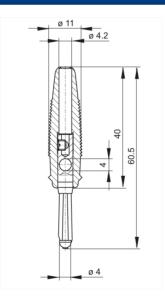

## BUELA 20 K blau/blue

Industrial Connectors:Measuring and Testing Equipment:Plugs:4 mm system

| Product description  |                                                                                                                                                                                                                                                                                      |
|----------------------|--------------------------------------------------------------------------------------------------------------------------------------------------------------------------------------------------------------------------------------------------------------------------------------|
| Description          | Multiple-spring wire plug, shatter-proof, flexible insulating sleeve with transverse hole. The tapering sleeve end also serves as kinking protection for the lead. Screw connection up to maximum cable cross-section of 1.5 mm <sup>2</sup> . Nickel-plated brass contact material. |
| Type                 | BUELA 20 K blau/blue                                                                                                                                                                                                                                                                 |
| Order No.            | 930 726-102                                                                                                                                                                                                                                                                          |
| System               | 4 mm System                                                                                                                                                                                                                                                                          |
| Housing Color        | blue                                                                                                                                                                                                                                                                                 |
| Other standard types | black color, order no. 930 726-100; red color, order no. 930 726-101; yellow color, order no. 930 726-103; green color, order no. 930 726-104                                                                                                                                        |

| Technical data           |                     |
|--------------------------|---------------------|
| Pin dimensions           | 4 mm                |
| Type of contact          | pin (spring loaded) |
| Type of termination      | screw               |
| Rated voltage            | DC 60 V             |
| Rated current            | 16 A                |
| Contact resistance       | 3 mOhm              |
| Material                 |                     |
| Contact material         | brass               |
| Contact surface material | nickel-plated       |