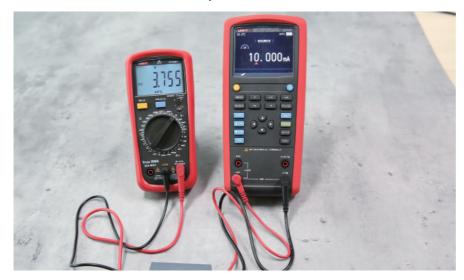

The UT715 multifunction loop process calibrator, it measures and sources loop current and voltage. It is designed with 0.02% accuracy, adjustable backlight and auto power off. UT715 is a powerful tool for calibration, repair, and maintenance of industrial control systems.

| Features                                                                                        |                                             |  |
|-------------------------------------------------------------------------------------------------|---------------------------------------------|--|
| Step/ramp functions                                                                             | Source and measure accuracy up to 0.02%     |  |
| Rechargeable battery                                                                            | Contrast adjustment                         |  |
| Auto power off (Time adjustable)                                                                | Stores and recalls setups/USB communication |  |
| Provides 24V loop power to transmitter while conducting mA current measurement at the same time |                                             |  |