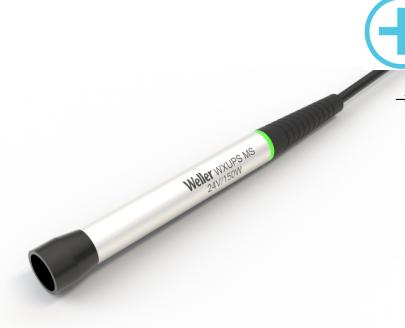

## **WXUPS MS**

Product no.: T0052923599

Benefits

- Perfect for Heavy-Duty Soldering Applications: component sizes from 1612 and bigger (XL to XXL)
  - Extremely Fast 7-Second Heat-up Time
  - Precise and Fast Heat Transfer and Fast Recovery Time
  - High Power at the Point:Thermal Core Technology provides 150 W power, delivering heat through the joint, even providing precisely soldered multilayer boards
- Easy Tool Identification with Visual Process Control
- Intelligent Tool Detection protects from Defaults
- Save Individual Soldering Processes with Integrated Parameter Memory
- > Fast, Safe and Easy Tip Exchange
- Reduced Energy Consumption thanks to a Motion Sensor
- Maximum Protection:(IPC industry standards)