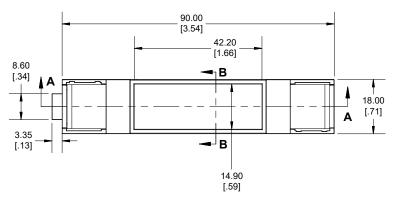

**TOP VIEW** 

**SECTION B-B END VIEW** 

**SECTION A-A SIDE VIEW** 

Enclosures can be Factory Modified (Milling, Drilling, Printing etc.) Contact Factory (modshop@hammfg.com) for quotes Solid models of this enclosure available in .stp or .x\_t (Part number and text placement/orientation on our products are subject to change, we do not recommend using them as a locating reference for modification purposes)