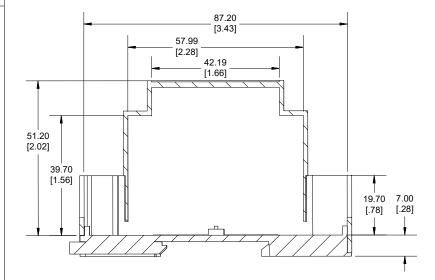

**TOP VIEW** 

**SECTION B-B END VIEW** 

**SECTION A-A SIDE VIEW** 

Enclosures can be Factory Modified (Milling, Drilling, Printing etc.) Contact Factory (modshop@hammfg.com) for quotes Solid models of this enclosure available in .stp or .x\_t (Part number and text placement/orientation on our products are subject to change, we do not recommend using them as a locating reference for modification purposes)