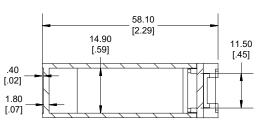

**TOP VIEW** 

**SECTION B-B END VIEW** 

**SECTION A-A SIDE VIEW** 

Enclosures can be Factory Modified (Milling, Drilling, Printing etc.) Contact Factory (modshop@hammfg.com) for quotes Solid models of this enclosure available in .stp or .x\_t (Part number and text placement/orientation on our products are subject to change, we do not recommend using them as a locating reference for modification purposes)