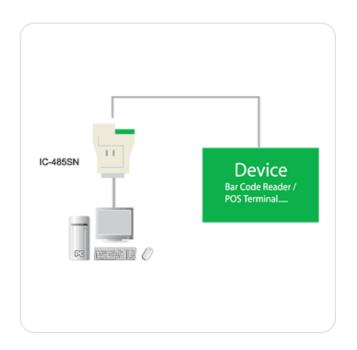

## RS-232 to RS-485/RS-422 Bidirectional Converter IC485SN

The IC485SN is hardware solutions to the problem of converting signals between two standards. Data transfer can take place at up to 1200m (4000'), over four or two wire cable for full or half duplex, respectively. The converters can handle any RS-485/RS-422 device allowing it to function as a short haul modem or interface converter. Request to send (RTS) selection allows up to 32 receivers to be set up in a multidrop installation, making for a cost effective network configuration. The IC485SN is a bi-directional interface converters for RS-232 and RS-485. With the IC-485 series, it provides Point-to-Point, Multidrop and Simplex operations.